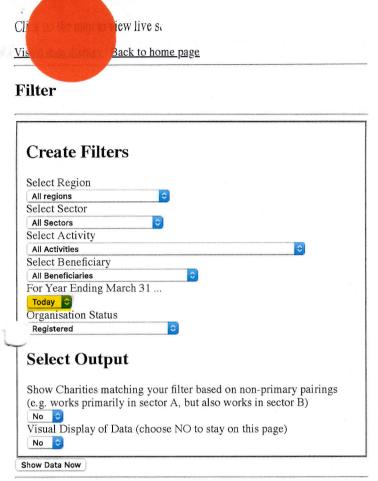

# Charities Services n.d.[d]

## View live stats



### Sectors Sectors [2] Sport / recreation 6.8% 7.3% Social services 18.4% Religious activities 0.3% Promotion of volunteering People with disabilities 3.9% Other Marae on reservation land 1.1% International activities 0.3% Health **Fund-raising** Environment / conservation **Employment** Emergency / disaster relief Education / training / research Economic development Community development Care / protection of animals Arts / culture / heritage 1.7% Accommodation / housing TOTAL 100%

7,197

LLI

#### **Definitions**

#### Note 1

"e;Today"e;

All organisations that are currently registered - using the latest available annual return for each of these registered charities.

Charities Count

Number of charities for selected financial year and region selected. Registered

All charities that