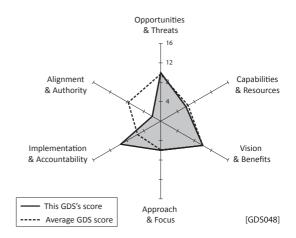

**2018 GDS Index** GDS048

## II. Rank:

84= out of 148 GDSs

6 out of the 9 GDSs in the Ministry for the Environment

11 out of 16 GDSs in the Environment sector