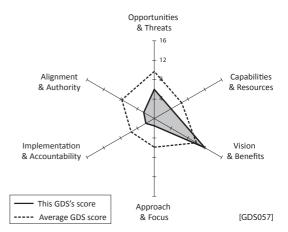

### I. Strategic approach:

The approach is to work across government agencies, non-government organisations and refugee committees to ensure that refugee resettlement processes are improved, with a special focus on employment.

### II. Rank:

136= out of 148 GDSs

13 out of the 14 GDSs in the Ministry of Business, Innovation, and Employment

10 out of 11 GDSs in the Education and Workforce sector