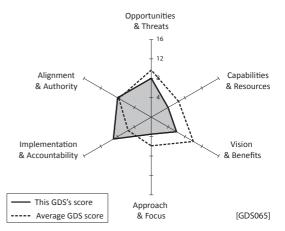

### 2018 GDS Index

GDS065

#### I. Strategic approach:

The approach is to make the workplace safer by focusing on cooperation to ensure workplaces are healthy and safe for those most at risk.

### II. Rank:

106 out of 148 GDSs

11 out of the 14 GDSs in the Ministry of Business, Innovation, and Employment

8 out of 11 GDSs in the Education and Workforce sector