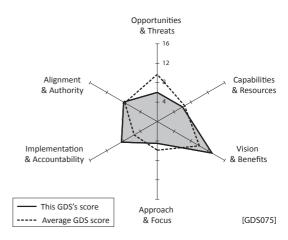

**2018 GDS Index** GDS075

## I. Strategic approach:

The approach is to ensure international students receive a good quality experience and that growth in international education is sustainable in order to ensure New Zealand benefits economically, socially and culturally from international education.

## II. Rank:

74 out of 148 GDSs

6 out of the 7 GDSs in the Ministry of Education

7 out of 11 GDSs in the Education and Workforce sector