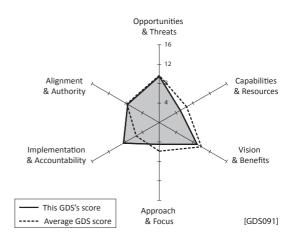

GDS091

## 2018 GDS Index

I. Strategic approach:

The approach is to identify the areas needing prioritising in the Māori disability area (in line with kaupapa Māori).

## II. Rank:

81= out of 148 GDSs

20 out of the 32 GDSs in the Ministry of Health

20 out of 32 GDSs in the Health sector