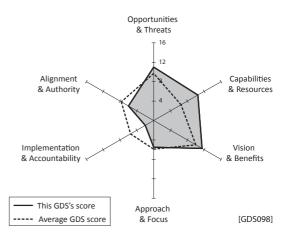

### II. Rank:

72= out of 148 GDSs

15 out of the 32 GDSs in the Ministry of Health

15 out of 32 GDSs in the Health sector