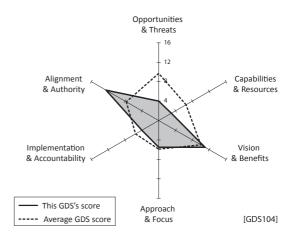

**2018 GDS Index** GDS104

## I. Strategic approach:

The approach is to ensure that all New Zealanders increase their health by focusing on being people-powered, delivering services closer to home, investing in smart systems, and encouraging high value performance.

## II. Rank:

97= out of 148 GDSs

25= out of the 32 GDSs in the Ministry of Health

25= out of 32 GDSs in the Health sector