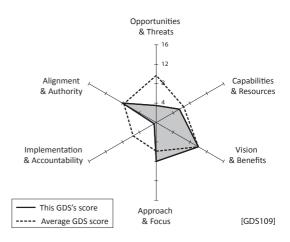

## Whāia Te Ao Mārama - The Māori Disability Action Plan

Whāia Te Ao Mārama
2018 to 2022:
The Māori Disability
Action Plan

## Key data

Publication date: March, 2018

Duration: 2018–2022

Number of pages: 18

Signed by: Not signed

This GDS replaces: Not applicable

Jointly held with: Not applicable

Transferred from: Not applicable

**2018 GDS Index** GDS109

## I. Strategic approach:

The approach is to work with Tangata Whaikaha to ensure their needs are articulated and that they can continue to receive appropriate support and links to opportunities.

## II. Rank:

115= out of 148 GDSs

30 out of the 32 GDSs in the Ministry of Health

30 out of 32 GDSs in the Health sector