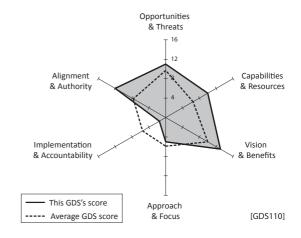

## Where I Live; How I Live – Disability Support Services Community Residential Support Services Strategy

Where I Live;
How I Live
Disability Support Services
Community Residential
Support Services Strategy,
2018 to 2020

## Key data

Publication date: March, 2018

Duration: 2018–2020

Number of pages: 34

Signed by: Crown only

This GDS replaces: Not applicable

Jointly held with: Not applicable

Transferred from: Not applicable

**2018 GDS Index** GDS110

## I. Strategic approach:

The approach is to utilise MoH resources to ensure people with disabilities are able to gain the skills needed to be independent in their living choices.

## II. Rank:

43= out of 148 GDSs

9= out of the 32 GDSs in the Ministry of Health

9= out of 32 GDSs in the Health sector