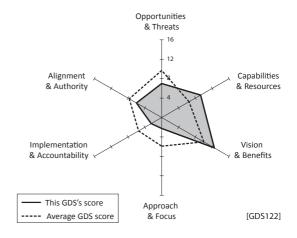

## Youth Investment Strategy



## Key data

Publication date: September, 2017

Duration: 2017–2020

Number of pages: 20

Signed by: Department staff (other than CE) only

This GDS replaces: Not applicable

Jointly held with: Not applicable

Transferred from: Not applicable

**2018 GDS Index** GDS122

## I. Strategic approach:

The approach is to target research that delivers information needed to create policy which enhances young people's experience of New Zealand.

## II. Rank:

103 out of 148 GDSs

8 out of the 9 GDSs in the Ministry of Social Development

12 out of 15 GDSs in the Social Services and Community sector