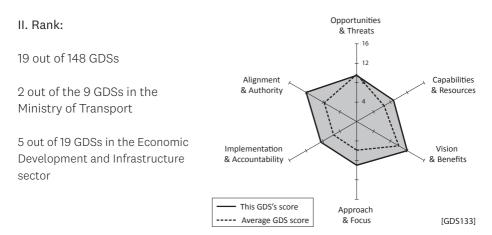

2018-2027                                              |                        |
| Number of pages:   | 68                                                     |                        |
| Signed by:         | Crown only                                             |                        |
| This GDS replaces: | Government Policy Statemen<br>on Land Transport (2014) | t                      |
| Jointly held with: | Not applicable                                         |                        |
| Transferred from:  | Not applicable                                         |                        |

## 2018 GDS Index

GDS133

## I. Strategic approach:

The approach is to invest in four strategic priorities which will deliver more efficiency and safety within the future transport system.