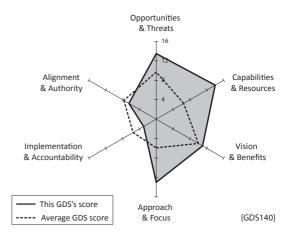

**2018 GDS Index** GDS140

## I. Strategic approach:

The approach is to focus on the future direction of the current census model, whilst developing and testing alternate long-term options.

## II. Rank:

17 out of 148 GDSs

1 out of the 6 GDSs in the Statistics New Zealand

1 out of 18 GDSs in the Finance and Government Administration sector