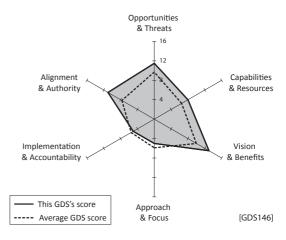

## II. Rank:

38= out of 148 GDSs

1 out of the 3 GDSs in the Treasury

2= out of 18 GDSs in the Finance and Government Administration sector