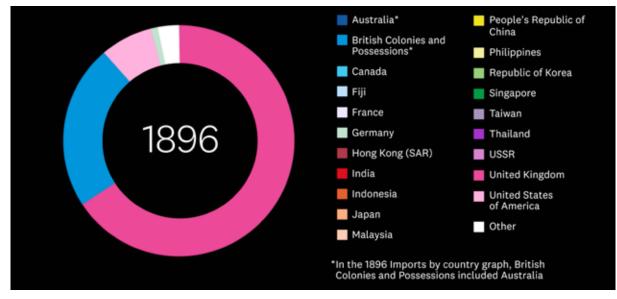

#### NZ imports by country (June 1896-2024)

This animation shows how New Zealand's imports by country have changed over time. You can observe trends in New Zealand's imports by watching how certain colours change each year.

Watch the light green (Republic of Korea) and you will see how it becomes increasingly significant. The Korea-New Zealand Free Trade Agreement (KNZFTA) came into force in December 2015, and provided a foundation for closer trade relations between the two countries.<sup>8</sup> This is also reflected in increased imports of refined fuels from Korea. Over the past five years, the OEC reports New Zealand's imports from the Republic of Korea have increased at an annualised rate of 13.5%, from \$1.97B in 2018 to \$3.71B in 2023.<sup>9</sup>

Watch the red (India) and yellow (People's Republic of China) and you will see the probable impact of a free trade agreement with other countries. New Zealand and China signed and entered into a free trade agreement in 2008, and China is now New Zealand's largest trading partner.<sup>10</sup> In March 2025, the National Government announced New Zealand and India have formally launched negotiations on a Comprehensive Free Trade Agreement.<sup>11</sup>

You can also view the Institute's animation on NZ imports by commodities for more detail on what New Zealand imports and how that has changed from over time.

#### Figure 6: NZ imports by country (June 1896 and 2024)

<sup>1</sup> The calculation is \$6346m less [\$883 + \$2595 + 696].