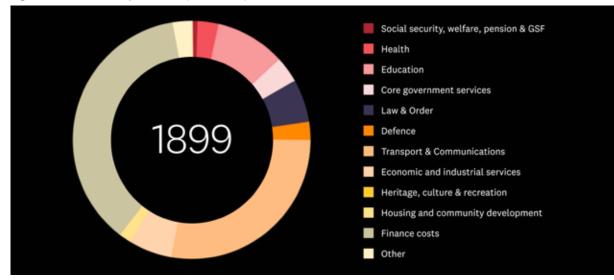

#### Crown expenditure:

The Institute collected data on expenditure in regards to the following areas:

- Social security, welfare, pension & GSF
- Health
- Education
- Core government services
- Law & Order
- Defence
- Transport & Communications
- Economic and industrial services
- Heritage, culture & recreation
- Housing and community development
- Finance costs
- Other.

#### NZ Crown expenditure (June 1899-2024)

This animation shows how New Zealand's Crown expenditure has changed over time. You can observe trends in New Zealand's Crown expenditure by watching certain colours and how they change each year.

Watch the three pinks (Social security, welfare, pension & GSF; Health; and Education) increase over time. You will see New Zealand's move to a much more social welfare system.

Watch the orange (Defence) and observe how the amount spent on defence has remained relatively low and has decreased in recent years. In 2025, some New Zealand politicians and others have suggested the percentage New Zealand spends on defence should increase to align with our international partners.<sup>15</sup> Prime Minister Christopher Luxon has said he wants to get 'close' to spending 2% of New Zealand's GDP on defence, a target that members of the Nato alliance are asked to hit.<sup>16</sup>

You can also view the Institute's animation on NZ Crown receipts for more detail on New Zealand's Crown revenues and how that has changed over time.

Figure 9: NZ Crown expenditure (June 1899 and 2024)