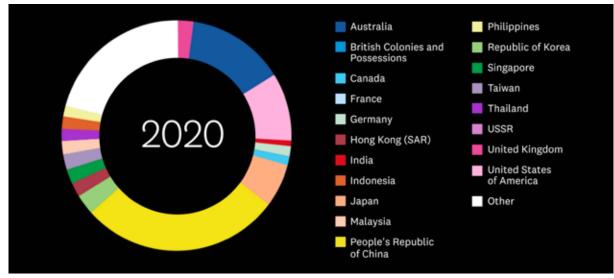

#### NZ exports by country (June 1896-2024)

This animation shows how New Zealand's exports by country have changed over time. You can observe trends in New Zealand's exports by watching certain colours and how they change each year.

Watch the bright pink (United Kingdom) and you will see how significantly New Zealand's export dependence on the United Kingdom has decreased over time.

Watch the yellow (People's Republic of China), light pink (United States of America) and dark blue (Australia) and you will see the extent to which New Zealand now has three major export markets. New Zealand goods exports to China have quadrupled since the free trade agreement was signed in 2008.<sup>2</sup>

The level of exposure New Zealand might face from tariffs or supply chain risks will depend on the nature of the products and services being imported or exported by country. For example, dairy products are generally exported to China and fuel is largely imported from the Republic of Korea.

Importantly, travel is not included in commodities but is included in exports and imports by country. Stats NZ defines 'travel services' as including 'the value of goods and services purchased by a person when they are visiting another country. Travel expenditure is the largest component of both services exports and imports.'<sup>3</sup> In New Zealand in 2024, MBIE reports international visitors spent \$12.2 billion, including \$3.2 billion in the December quarter alone. If adjusted for inflation, this is 86% of New Zealand's 2019 levels.<sup>4</sup>

You can also view the Institute's animation on NZ exports by commodities for more detail on what New Zealand exports and how that has changed over time.