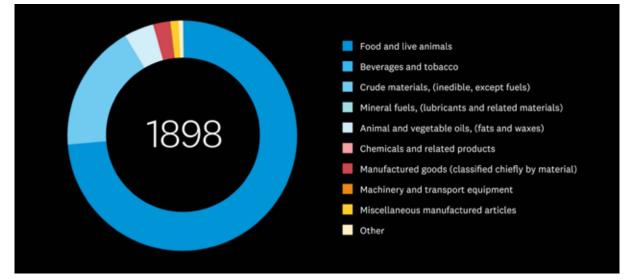

#### Exports and imports by commodity:

The Standard International Trade Classification (SITC) is an output classification developed by the United Nations. The Institute collected data based on the SITC in the following categories:

- Food and live animals
- Beverages and tobacco
- Crude materials (inedible, except fuels)
- Mineral fuels (lubricants and related materials)(5)
- Animal and vegetable oils (fats and waxes)
- Chemicals and related products
- Manufactured goods (classified chiefly by material)
- Machinery and transport equipment
- Miscellaneous manufactured articles
- Other.