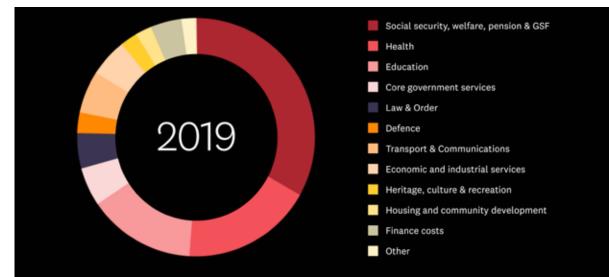

#### NZ Crown expenditure (June 1899-2024)

This animation shows how New Zealand's Crown expenditure has changed over time. You can observe trends in New Zealand's Crown expenditure by watching certain colours and how they change each year.

Watch the three pinks (Social security, welfare, pension & GSF; Health; and Education) increase over time. You will see New Zealand's move to a much more social welfare system.

Watch the orange (Defence) and observe how the amount spent on defence has remained relatively low and has decreased in recent years. In 2025, some New Zealand politicians and others have suggested the percentage New Zealand spends on defence should increase to align with our international partners.<sup>15</sup> Prime Minister Christopher Luxon has said he wants to get 'close' to spending 2% of New Zealand's GDP on defence, a target that members of the Nato alliance are asked to hit.<sup>16</sup>

You can also view the Institute's animation on NZ Crown receipts for more detail on New Zealand's Crown revenues and how that has changed over time.

Figure 9: NZ Crown expenditure (June 1899 and 2024)