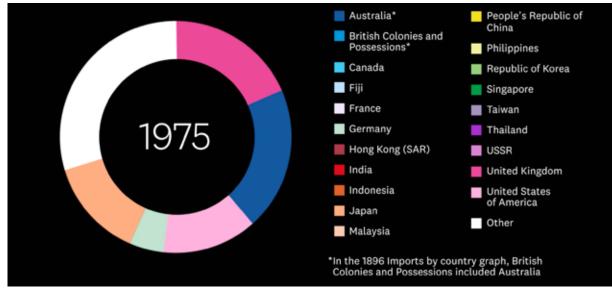

#### NZ imports by country (June 1896-2024)

This animation shows how New Zealand's imports by country have changed over time. You can observe trends in New Zealand's imports by watching how certain colours change each year.

Watch the light green (Republic of Korea) and you will see how it becomes increasingly significant. The Korea-New Zealand Free Trade Agreement (KNZFTA) came into force in December 2015, and provided a foundation for closer trade relations between the two countries.<sup>8</sup> This is also reflected in increased imports of refined fuels from Korea. Over the past five years, the OEC reports New Zealand's imports from the Republic of Korea have increased at an annualised rate of 13.5%, from \$1.97B in 2018 to \$3.71B in 2023.<sup>9</sup>

Watch the red (India) and yellow (People's Republic of China) and you will see the probable impact of a free trade agreement with other countries. New Zealand and China signed and entered into a free trade agreement in 2008, and China is now New Zealand's largest trading partner.<sup>10</sup> In March 2025, the National Government announced New Zealand and India have formally launched negotiations on a Comprehensive Free Trade Agreement.<sup>11</sup>

You can also view the Institute's animation on NZ imports by commodities for more detail on what New Zealand imports and how that has changed from over time.

#### Figure 6: NZ imports by country (June 1896 and 2024)

<sup>1</sup> The calculation is \$6346m less [\$883 + \$2595 + 696].