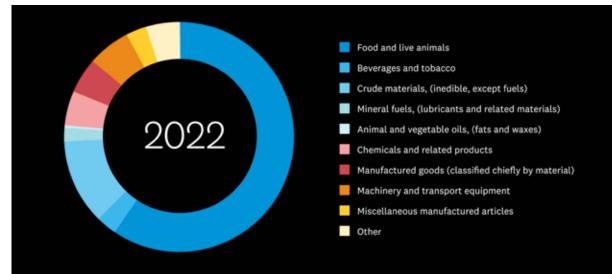

#### NZ exports by commodities (June 1898-2024)

This animation shows how New Zealand's exports by commodities have changed over time. You can observe trends in New Zealand's exports by watching certain colours and how they change each year.

Watch the red (Manufactured goods (classified chiefly by material)) and see how it dramatically fluctuates over time. Interestingly, it decreased in 2020 (due to COVID-19), so it is worth considering how New Zealand can get it back to pre-COVID-19 times.

Watch the dark blue (Food and live animals) and you will see the extent to which the export economy has consistently depended on agriculture. This significant reliance on one sector is worth consideration when planning for how New Zealand can mitigate risk and operate on the global economy in the future.

You can also view the Institute's animation on NZ exports by country for more detail on where New Zealand exports to and how that has changed over time.

Figure 2: NZ exports by commodities (June 1898 and 2024)