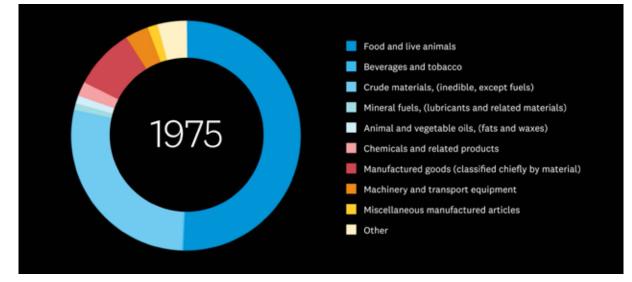

#### NZ exports by commodities (June 1898-2024)

This animation shows how New Zealand's exports by commodities have changed over time. You can observe trends in New Zealand's exports by watching certain colours and how they change each year.

Watch the red (Manufactured goods (classified chiefly by material)) and see how it dramatically fluctuates over time. Interestingly, it decreased in 2020 (due to COVID-19), so it is worth considering how New Zealand can get it back to pre-COVID-19 times.

Watch the dark blue (Food and live animals) and you will see the extent to which the export economy has consistently depended on agriculture. This significant reliance on one sector is worth consideration when planning for how New Zealand can mitigate risk and operate on the global economy in the future.

You can also view the Institute's animation on NZ exports by country for more detail on where New Zealand exports to and how that has changed over time.

Figure 2: NZ exports by commodities (June 1898 and 2024)