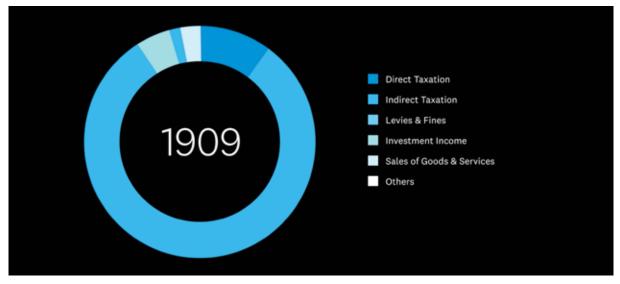

#### Crown receipts:

The Institute collected data on receipts in regards to the following areas:

- Direct Taxation
- Indirect Taxation
- Levies & Fines
- Investment Income
- Sales of Goods & Services
- Others.

#### NZ Crown receipts (June 1899-2024)

This animation shows how New Zealand's Crown revenues have changed over time. You can observe trends in New Zealand's Crown receipts by watching certain colours and how they change each year.

Watch the two darker blues (Direct Taxation and Indirect Taxation) and you will see the gradual change in tax systems over time. New Zealand was using tariffs, but most of these were stopped by 1999.<sup>13</sup> You can see this in the growth of the indirect taxation.

Choose the lightest blue (Sales of Goods & Services) and you will see the growth that primarily starts in the early 2000s. The GST rate increased to 12.5% in 1989 and to 15% in 2010.<sup>14</sup>

You can also view the Institute's animation on NZ Crown expenditure for more detail on New Zealand's Crown expenditure and how that has changed over time.