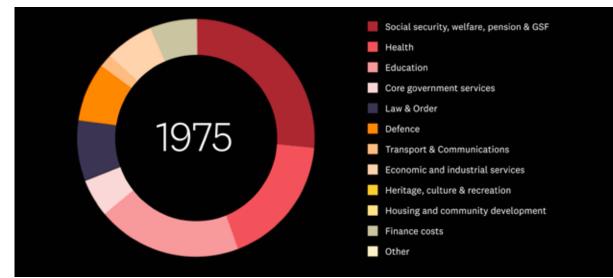

#### NZ Crown expenditure (June 1899-2024)

This animation shows how New Zealand's Crown expenditure has changed over time. You can observe trends in New Zealand's Crown expenditure by watching certain colours and how they change each year.

Watch the three pinks (Social security, welfare, pension & GSF; Health; and Education) increase over time. You will see New Zealand's move to a much more social welfare system.

Watch the orange (Defence) and observe how the amount spent on defence has remained relatively low and has decreased in recent years. In 2025, some New Zealand politicians and others have suggested the percentage New Zealand spends on defence should increase to align with our international partners.<sup>15</sup> Prime Minister Christopher Luxon has said he wants to get 'close' to spending 2% of New Zealand's GDP on defence, a target that members of the Nato alliance are asked to hit.<sup>16</sup>

You can also view the Institute's animation on NZ Crown receipts for more detail on New Zealand's Crown revenues and how that has changed over time.

Figure 9: NZ Crown expenditure (June 1899 and 2024)