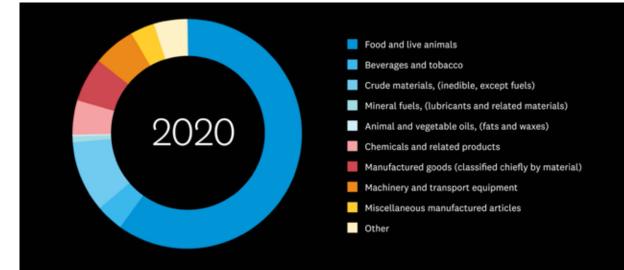

#### NZ exports by commodities (June 1898-2024)

This animation shows how New Zealand's exports by commodities have changed over time. You can observe trends in New Zealand's exports by watching certain colours and how they change each year.

Watch the red (Manufactured goods (classified chiefly by material)) and see how it dramatically fluctuates over time. Interestingly, it decreased in 2020 (due to COVID-19), so it is worth considering how New Zealand can get it back to pre-COVID-19 times.

Watch the dark blue (Food and live animals) and you will see the extent to which the export economy has consistently depended on agriculture. This significant reliance on one sector is worth consideration when planning for how New Zealand can mitigate risk and operate on the global economy in the future.

You can also view the Institute's animation on NZ exports by country for more detail on where New Zealand exports to and how that has changed over time.

Figure 2: NZ exports by commodities (June 1898 and 2024)