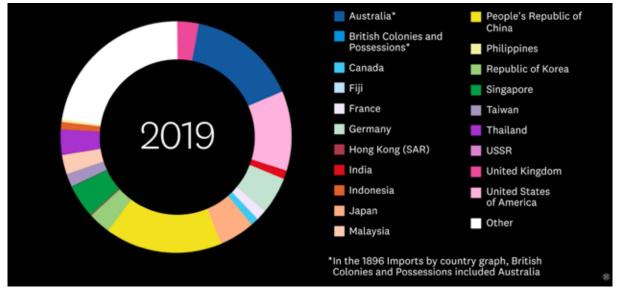

#### NZ imports by country (June 1896-2024)

This animation shows how New Zealand's imports by country have changed over time. You can observe trends in New Zealand's imports by watching how certain colours change each year.

Watch the light green (Republic of Korea) and you will see how it becomes increasingly significant. The Korea-New Zealand Free Trade Agreement (KNZFTA) came into force in December 2015, and provided a foundation for closer trade relations between the two countries.<sup>8</sup> This is also reflected in increased imports of refined fuels from Korea. Over the past five years, the OEC reports New Zealand's imports from the Republic of Korea have increased at an annualised rate of 13.5%, from \$1.97B in 2018 to \$3.71B in 2023.<sup>9</sup>

Watch the red (India) and yellow (People's Republic of China) and you will see the probable impact of a free trade agreement with other countries. New Zealand and China signed and entered into a free trade agreement in 2008, and China is now New Zealand's largest trading partner.<sup>10</sup> In March 2025, the National Government announced New Zealand and India have formally launched negotiations on a Comprehensive Free Trade Agreement.<sup>11</sup>

You can also view the Institute's animation on NZ imports by commodities for more detail on what New Zealand imports and how that has changed from over time.

#### Figure 6: NZ imports by country (June 1896 and 2024)

<sup>1</sup> The calculation is \$6346m less [\$883 + \$2595 + 696].