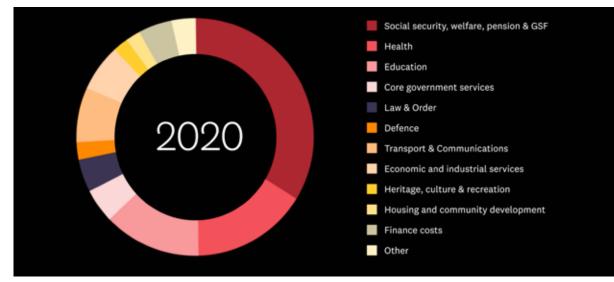

#### NZ Crown expenditure (June 1899-2024)

This animation shows how New Zealand's Crown expenditure has changed over time. You can observe trends in New Zealand's Crown expenditure by watching certain colours and how they change each year.

Watch the three pinks (Social security, welfare, pension & GSF; Health; and Education) increase over time. You will see New Zealand's move to a much more social welfare system.

Watch the orange (Defence) and observe how the amount spent on defence has remained relatively low and has decreased in recent years. In 2025, some New Zealand politicians and others have suggested the percentage New Zealand spends on defence should increase to align with our international partners.<sup>15</sup> Prime Minister Christopher Luxon has said he wants to get 'close' to spending 2% of New Zealand's GDP on defence, a target that members of the Nato alliance are asked to hit.<sup>16</sup>

You can also view the Institute's animation on NZ Crown receipts for more detail on New Zealand's Crown revenues and how that has changed over time.

Figure 9: NZ Crown expenditure (June 1899 and 2024)