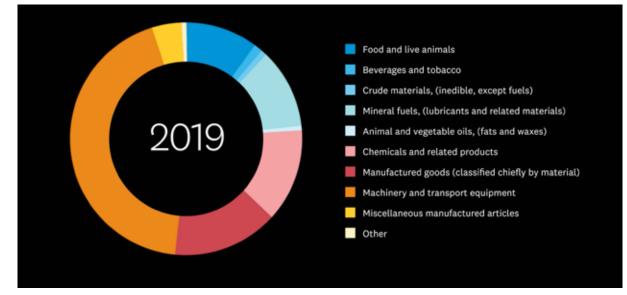

#### NZ exports by commodities (June 1898-2024)

This animation shows how New Zealand's exports by commodities have changed over time. You can observe trends in New Zealand's exports by watching certain colours and how they change each year.

Watch the red (Manufactured goods (classified chiefly by material)) and see how it dramatically fluctuates over time. Interestingly, it decreased in 2020 (due to COVID-19), so it is worth considering how New Zealand can get it back to pre-COVID-19 times.

Watch the dark blue (Food and live animals) and you will see the extent to which the export economy has consistently depended on agriculture. This significant reliance on one sector is worth consideration when planning for how New Zealand can mitigate risk and operate on the global economy in the future.

You can also view the Institute's animation on NZ exports by country for more detail on where New Zealand exports to and how that has changed over time.

Figure 2: NZ exports by commodities (June 1898 and 2024)