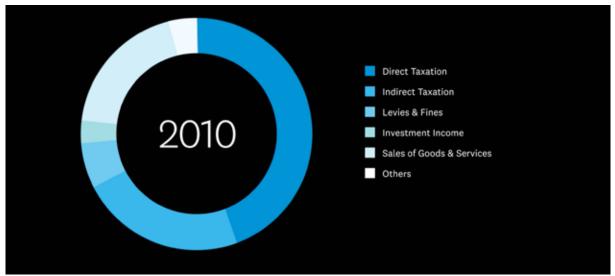

#### Crown receipts:

The Institute collected data on receipts in regards to the following areas:

- Direct Taxation
- Indirect Taxation
- Levies & Fines
- Investment Income
- Sales of Goods & Services
- Others.

#### NZ Crown receipts (June 1899-2024)

This animation shows how New Zealand's Crown revenues have changed over time. You can observe trends in New Zealand's Crown receipts by watching certain colours and how they change each year.

Watch the two darker blues (Direct Taxation and Indirect Taxation) and you will see the gradual change in tax systems over time. New Zealand was using tariffs, but most of these were stopped by 1999.<sup>13</sup> You can see this in the growth of the indirect taxation.

Choose the lightest blue (Sales of Goods & Services) and you will see the growth that primarily starts in the early 2000s. The GST rate increased to 12.5% in 1989 and to 15% in 2010.<sup>14</sup>

You can also view the Institute's animation on NZ Crown expenditure for more detail on New Zealand's Crown expenditure and how that has changed over time.