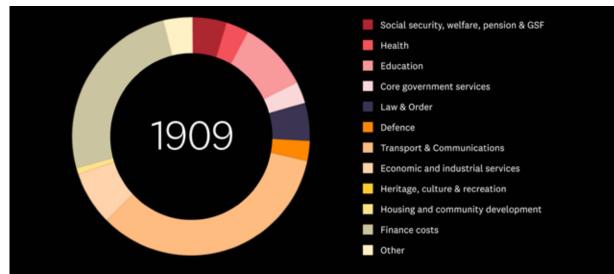

#### Crown expenditure:

The Institute collected data on expenditure in regards to the following areas:

- Social security, welfare, pension & GSF
- Health
- Education
- Core government services
- Law & Order
- Defence
- Transport & Communications
- Economic and industrial services
- Heritage, culture & recreation
- Housing and community development
- Finance costs
- Other.

#### NZ Crown expenditure (June 1899-2024)

This animation shows how New Zealand's Crown expenditure has changed over time. You can observe trends in New Zealand's Crown expenditure by watching certain colours and how they change each year.

Watch the three pinks (Social security, welfare, pension & GSF; Health; and Education) increase over time. You will see New Zealand's move to a much more social welfare system.

Watch the orange (Defence) and observe how the amount spent on defence has remained relatively low and has decreased in recent years. In 2025, some New Zealand politicians and others have suggested the percentage New Zealand spends on defence should increase to align with our international partners.<sup>15</sup> Prime Minister Christopher Luxon has said he wants to get 'close' to spending 2% of New Zealand's GDP on defence, a target that members of the Nato alliance are asked to hit.<sup>16</sup>

You can also view the Institute's animation on NZ Crown receipts for more detail on New Zealand's Crown revenues and how that has changed over time.

Figure 9: NZ Crown expenditure (June 1899 and 2024)