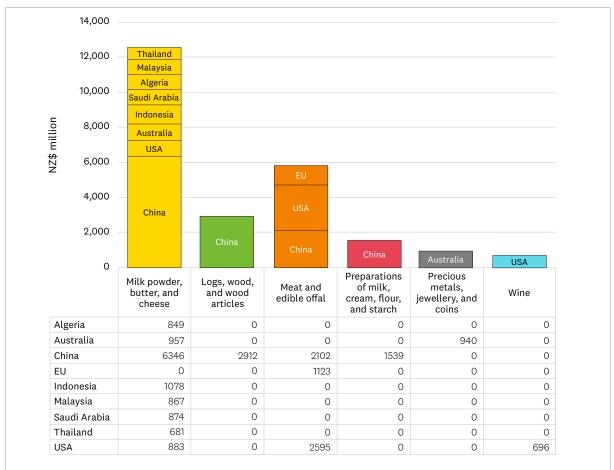

#### An in-depth review of exports for the year 2024

These three graphs analyse the makeup of New Zealand's top 25 exports, by commodity/service and destination, for the year ended December 2024.

This data exposes our vulnerability to shocks and tariffs, as well as our reliance on exporting certain types of goods to a few trading partners.

#### Our observations

Figure 3: Top NZ 25 exports, by commodity/service and destination, for the year ended December 2024 - by commodity and by service

Source: Statistics New Zealand (2024) $^5$ 

It is surprising to see such a significant portion of New Zealand's top exports were services. They made up NZ\$14,651 million (37%), in comparison to commodities, which made up NZ\$24,444 million (63%).

# Figure 5: Top NZ 15 exports, by commodity and destination, for the year ended December 2024 - by commodity Source: Statistics New Zealand (2024)<sup>7</sup>

This data illustrates New Zealand's exposure to agricultural commodities, with milk powder, butter and cheese earning NZ\$12,537 million (51%), and meat and edible offal earning NZ\$5,820 million (24%). This is potentially a concern as it leaves New Zealand reliant on agriculture, an industry which is vulnerable to climate change and extreme weather. It also suggests we need to design public policy which protects our international reputation for producing safe edible products, as there is a risk of disease or genetically modified organisms (via consumer resistance or GMO escape) negatively impacting supply or demand.

This data also demonstrates New Zealand is highly reliant on China, exporting a total of NZ\$12,899 million (53%) there.

The value of New Zealand's milk powder, butter and cheese exported to China is NZ\$2172 million<sup>1</sup> more than the value of New Zealand's top 15 commodities exported to the United States, our second biggest trading partner.

Whether USA tariffs relate to commodities only, or extend to services, will influence the first-level impacts on the New Zealand economy. However, history tells us that second- and third-level effects are likely to have a significant impact (e.g. those from the Ukraine war and the US subprime mortgage crisis), and there will be more shocks to come.