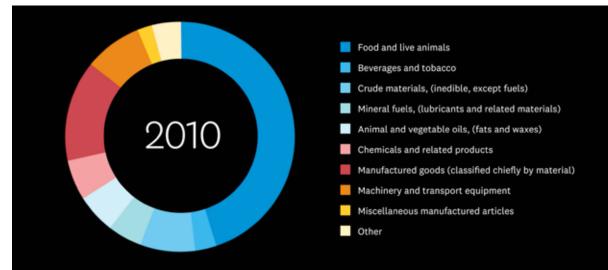

#### NZ exports by commodities (June 1898-2024)

This animation shows how New Zealand's exports by commodities have changed over time. You can observe trends in New Zealand's exports by watching certain colours and how they change each year.

Watch the red (Manufactured goods (classified chiefly by material)) and see how it dramatically fluctuates over time. Interestingly, it decreased in 2020 (due to COVID-19), so it is worth considering how New Zealand can get it back to pre-COVID-19 times.

Watch the dark blue (Food and live animals) and you will see the extent to which the export economy has consistently depended on agriculture. This significant reliance on one sector is worth consideration when planning for how New Zealand can mitigate risk and operate on the global economy in the future.

You can also view the Institute's animation on NZ exports by country for more detail on where New Zealand exports to and how that has changed over time.

Figure 2: NZ exports by commodities (June 1898 and 2024)