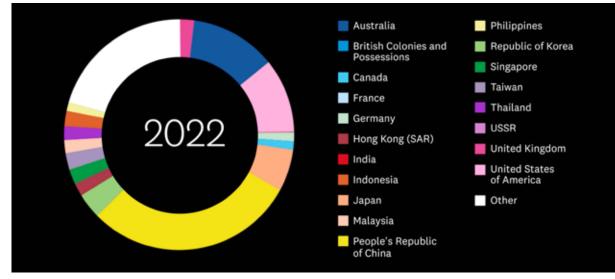

#### NZ exports by country (June 1896-2024)

This animation shows how New Zealand's exports by country have changed over time. You can observe trends in New Zealand's exports by watching certain colours and how they change each year.

Watch the bright pink (United Kingdom) and you will see how significantly New Zealand's export dependence on the United Kingdom has decreased over time.

Watch the yellow (People's Republic of China), light pink (United States of America) and dark blue (Australia) and you will see the extent to which New Zealand now has three major export markets. New Zealand goods exports to China have quadrupled since the free trade agreement was signed in 2008.<sup>2</sup>

The level of exposure New Zealand might face from tariffs or supply chain risks will depend on the nature of the products and services being imported or exported by country. For example, dairy products are generally exported to China and fuel is largely imported from the Republic of Korea.

Importantly, travel is not included in commodities but is included in exports and imports by country. Stats NZ defines 'travel services' as including 'the value of goods and services purchased by a person when they are visiting another country. Travel expenditure is the largest component of both services exports and imports.'<sup>3</sup> In New Zealand in 2024, MBIE reports international visitors spent \$12.2 billion, including \$3.2 billion in the December quarter alone. If adjusted for inflation, this is 86% of New Zealand's 2019 levels.<sup>4</sup>

You can also view the Institute's animation on NZ exports by commodities for more detail on what New Zealand exports and how that has changed over time.