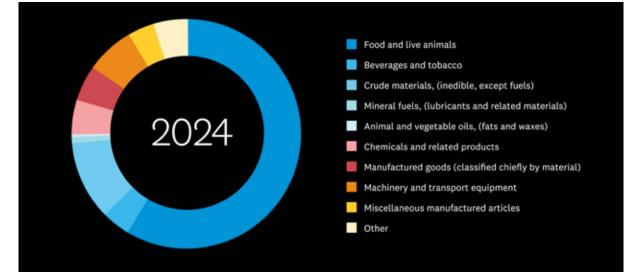

#### NZ exports by commodities (June 1898-2024)

This animation shows how New Zealand's exports by commodities have changed over time. You can observe trends in New Zealand's exports by watching certain colours and how they change each year.

Watch the red (Manufactured goods (classified chiefly by material)) and see how it dramatically fluctuates over time. Interestingly, it decreased in 2020 (due to COVID-19), so it is worth considering how New Zealand can get it back to pre-COVID-19 times.

Watch the dark blue (Food and live animals) and you will see the extent to which the export economy has consistently depended on agriculture. This significant reliance on one sector is worth consideration when planning for how New Zealand can mitigate risk and operate on the global economy in the future.

You can also view the Institute's animation on NZ exports by country for more detail on where New Zealand exports to and how that has changed over time.

Figure 2: NZ exports by commodities (June 1898 and 2024)