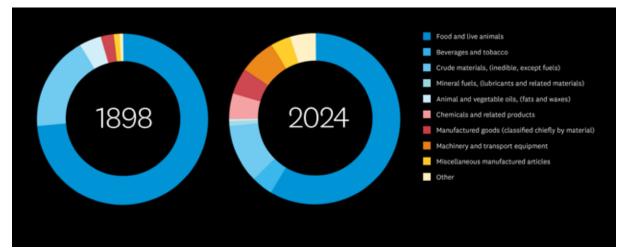

#### NZ exports by commodities (June 1898-2024)

This animation shows how New Zealand's exports by commodities have changed over time. You can observe trends in New Zealand's exports by watching certain colours and how they change each year.

Watch the red (Manufactured goods (classified chiefly by material)) and see how it dramatically fluctuates over time. Interestingly, it decreased in 2020 (due to COVID-19), so it is worth considering how New Zealand can get it back to pre-COVID-19 times.

Watch the dark blue (Food and live animals) and you will see the extent to which the export economy has consistently depended on agriculture. This significant reliance on one sector is worth consideration when planning for how New Zealand can mitigate risk and operate on the global economy in the future.

You can also view the Institute's animation on NZ exports by country for more detail on where New Zealand exports to and how that has changed over time.

Figure 2: NZ exports by commodities (June 1898 and 2024)