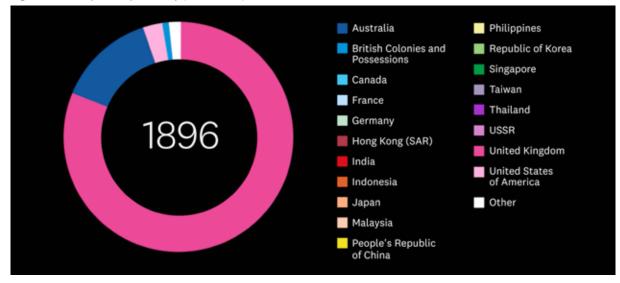

#### NZ exports by country (June 1896-2024)

This animation shows how New Zealand's exports by country have changed over time. You can observe trends in New Zealand's exports by watching certain colours and how they change each year.

Watch the bright pink (United Kingdom) and you will see how significantly New Zealand's export dependence on the United Kingdom has decreased over time.

Watch the yellow (People's Republic of China), light pink (United States of America) and dark blue (Australia) and you will see the extent to which New Zealand now has three major export markets. New Zealand goods exports to China have quadrupled since the free trade agreement was signed in 2008.<sup>2</sup>

The level of exposure New Zealand might face from tariffs or supply chain risks will depend on the nature of the products and services being imported or exported by country. For example, dairy products are generally exported to China and fuel is largely imported from the Republic of Korea.

Importantly, travel is not included in commodities but is included in exports and imports by country. Stats NZ defines 'travel services' as including 'the value of goods and services purchased by a person when they are visiting another country. Travel expenditure is the largest component of both services exports and imports.'<sup>3</sup> In New Zealand in 2024, MBIE reports international visitors spent \$12.2 billion, including \$3.2 billion in the December quarter alone. If adjusted for inflation, this is 86% of New Zealand's 2019 levels.<sup>4</sup>

You can also view the Institute's animation on NZ exports by commodities for more detail on what New Zealand exports and how that has changed over time.