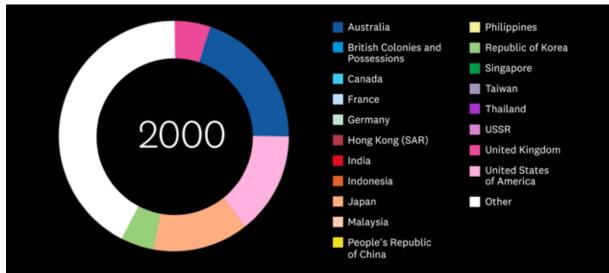

#### NZ exports by country (June 1896-2024)

This animation shows how New Zealand's exports by country have changed over time. You can observe trends in New Zealand's exports by watching certain colours and how they change each year.

Watch the bright pink (United Kingdom) and you will see how significantly New Zealand's export dependence on the United Kingdom has decreased over time.

Watch the yellow (People's Republic of China), light pink (United States of America) and dark blue (Australia) and you will see the extent to which New Zealand now has three major export markets. New Zealand goods exports to China have quadrupled since the free trade agreement was signed in 2008.<sup>2</sup>

The level of exposure New Zealand might face from tariffs or supply chain risks will depend on the nature of the products and services being imported or exported by country. For example, dairy products are generally exported to China and fuel is largely imported from the Republic of Korea.

Importantly, travel is not included in commodities but is included in exports and imports by country. Stats NZ defines 'travel services' as including 'the value of goods and services purchased by a person when they are visiting another country. Travel expenditure is the largest component of both services exports and imports.'<sup>3</sup> In New Zealand in 2024, MBIE reports international visitors spent \$12.2 billion, including \$3.2 billion in the December quarter alone. If adjusted for inflation, this is 86% of New Zealand's 2019 levels.<sup>4</sup>

You can also view the Institute's animation on NZ exports by commodities for more detail on what New Zealand exports and how that has changed over time.