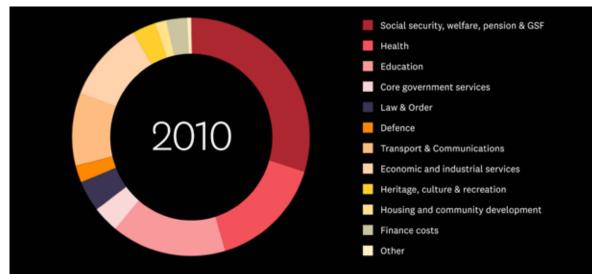

#### NZ Crown expenditure (June 1899-2024)

This animation shows how New Zealand's Crown expenditure has changed over time. You can observe trends in New Zealand's Crown expenditure by watching certain colours and how they change each year.

Watch the three pinks (Social security, welfare, pension & GSF; Health; and Education) increase over time. You will see New Zealand's move to a much more social welfare system.

Watch the orange (Defence) and observe how the amount spent on defence has remained relatively low and has decreased in recent years. In 2025, some New Zealand politicians and others have suggested the percentage New Zealand spends on defence should increase to align with our international partners.<sup>15</sup> Prime Minister Christopher Luxon has said he wants to get 'close' to spending 2% of New Zealand's GDP on defence, a target that members of the Nato alliance are asked to hit.<sup>16</sup>

You can also view the Institute's animation on NZ Crown receipts for more detail on New Zealand's Crown revenues and how that has changed over time.

Figure 9: NZ Crown expenditure (June 1899 and 2024)