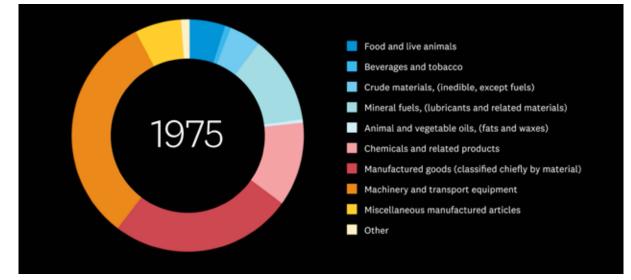

#### NZ exports by commodities (June 1898-2024)

This animation shows how New Zealand's exports by commodities have changed over time. You can observe trends in New Zealand's exports by watching certain colours and how they change each year.

Watch the red (Manufactured goods (classified chiefly by material)) and see how it dramatically fluctuates over time. Interestingly, it decreased in 2020 (due to COVID-19), so it is worth considering how New Zealand can get it back to pre-COVID-19 times.

Watch the dark blue (Food and live animals) and you will see the extent to which the export economy has consistently depended on agriculture. This significant reliance on one sector is worth consideration when planning for how New Zealand can mitigate risk and operate on the global economy in the future.

You can also view the Institute's animation on NZ exports by country for more detail on where New Zealand exports to and how that has changed over time.

Figure 2: NZ exports by commodities (June 1898 and 2024)