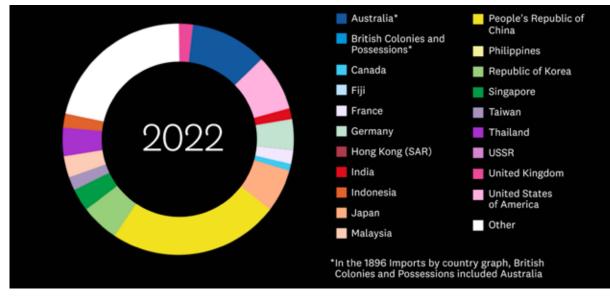

#### NZ imports by country (June 1896-2024)

This animation shows how New Zealand's imports by country have changed over time. You can observe trends in New Zealand's imports by watching how certain colours change each year.

Watch the light green (Republic of Korea) and you will see how it becomes increasingly significant. The Korea-New Zealand Free Trade Agreement (KNZFTA) came into force in December 2015, and provided a foundation for closer trade relations between the two countries.<sup>8</sup> This is also reflected in increased imports of refined fuels from Korea. Over the past five years, the OEC reports New Zealand's imports from the Republic of Korea have increased at an annualised rate of 13.5%, from \$1.97B in 2018 to \$3.71B in 2023.<sup>9</sup>

Watch the red (India) and yellow (People's Republic of China) and you will see the probable impact of a free trade agreement with other countries. New Zealand and China signed and entered into a free trade agreement in 2008, and China is now New Zealand's largest trading partner.<sup>10</sup> In March 2025, the National Government announced New Zealand and India have formally launched negotiations on a Comprehensive Free Trade Agreement.<sup>11</sup>

You can also view the Institute's animation on NZ imports by commodities for more detail on what New Zealand imports and how that has changed from over time.

#### Figure 6: NZ imports by country (June 1896 and 2024)

<sup>1</sup> The calculation is \$6346m less [\$883 + \$2595 + 696].