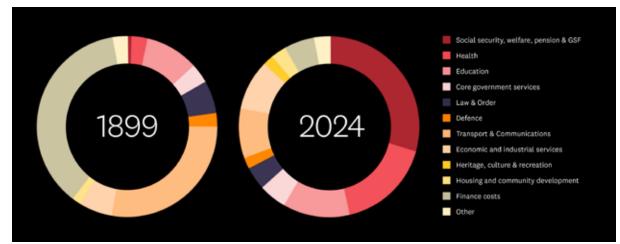

#### NZ Crown expenditure (June 1899-2024)

This animation shows how New Zealand's Crown expenditure has changed over time. You can observe trends in New Zealand's Crown expenditure by watching certain colours and how they change each year.

Watch the three pinks (Social security, welfare, pension & GSF; Health; and Education) increase over time. You will see New Zealand's move to a much more social welfare system.

Watch the orange (Defence) and observe how the amount spent on defence has remained relatively low and has decreased in recent years. In 2025, some New Zealand politicians and others have suggested the percentage New Zealand spends on defence should increase to align with our international partners.<sup>15</sup> Prime Minister Christopher Luxon has said he wants to get 'close' to spending 2% of New Zealand's GDP on defence, a target that members of the Nato alliance are asked to hit.<sup>16</sup>

You can also view the Institute's animation on NZ Crown receipts for more detail on New Zealand's Crown revenues and how that has changed over time.

Figure 9: NZ Crown expenditure (June 1899 and 2024)