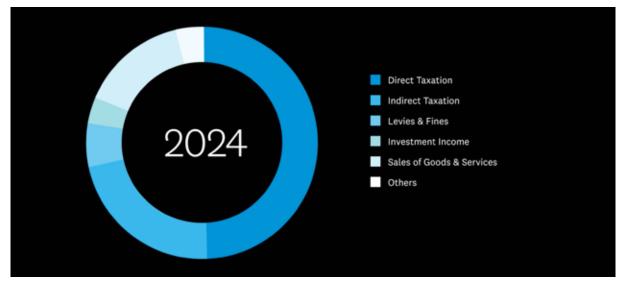

#### Crown receipts:

The Institute collected data on receipts in regards to the following areas:

- Direct Taxation
- Indirect Taxation
- Levies & Fines
- Investment Income
- Sales of Goods & Services
- Others.

#### NZ Crown receipts (June 1899-2024)

This animation shows how New Zealand's Crown revenues have changed over time. You can observe trends in New Zealand's Crown receipts by watching certain colours and how they change each year.

Watch the two darker blues (Direct Taxation and Indirect Taxation) and you will see the gradual change in tax systems over time. New Zealand was using tariffs, but most of these were stopped by 1999.<sup>13</sup> You can see this in the growth of the indirect taxation.

Choose the lightest blue (Sales of Goods & Services) and you will see the growth that primarily starts in the early 2000s. The GST rate increased to 12.5% in 1989 and to 15% in 2010.<sup>14</sup>

You can also view the Institute's animation on NZ Crown expenditure for more detail on New Zealand's Crown expenditure and how that has changed over time.

Figure 8: NZ Crown receipts (June 1899 and 2024)