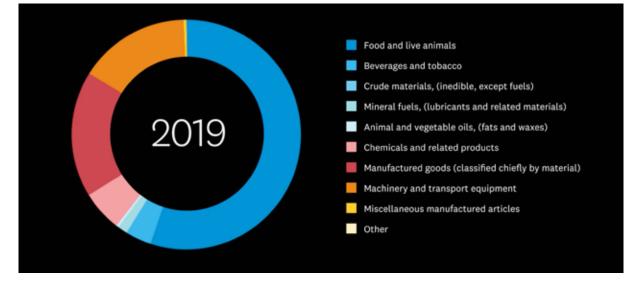

#### NZ exports by commodities (June 1898-2024)

This animation shows how New Zealand's exports by commodities have changed over time. You can observe trends in New Zealand's exports by watching certain colours and how they change each year.

Watch the red (Manufactured goods (classified chiefly by material)) and see how it dramatically fluctuates over time. Interestingly, it decreased in 2020 (due to COVID-19), so it is worth considering how New Zealand can get it back to pre-COVID-19 times.

Watch the dark blue (Food and live animals) and you will see the extent to which the export economy has consistently depended on agriculture. This significant reliance on one sector is worth consideration when planning for how New Zealand can mitigate risk and operate on the global economy in the future.

You can also view the Institute's animation on NZ exports by country for more detail on where New Zealand exports to and how that has changed over time.

Figure 2: NZ exports by commodities (June 1898 and 2024)