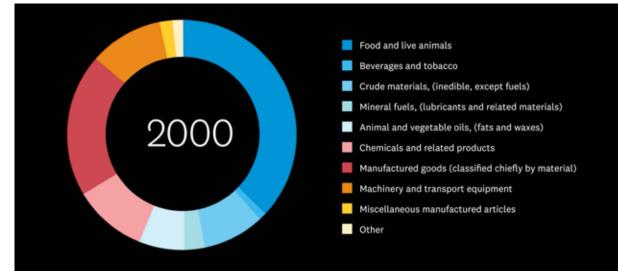

#### NZ exports by commodities (June 1898-2024)

This animation shows how New Zealand's exports by commodities have changed over time. You can observe trends in New Zealand's exports by watching certain colours and how they change each year.

Watch the red (Manufactured goods (classified chiefly by material)) and see how it dramatically fluctuates over time. Interestingly, it decreased in 2020 (due to COVID-19), so it is worth considering how New Zealand can get it back to pre-COVID-19 times.

Watch the dark blue (Food and live animals) and you will see the extent to which the export economy has consistently depended on agriculture. This significant reliance on one sector is worth consideration when planning for how New Zealand can mitigate risk and operate on the global economy in the future.

You can also view the Institute's animation on NZ exports by country for more detail on where New Zealand exports to and how that has changed over time.

Figure 2: NZ exports by commodities (June 1898 and 2024)