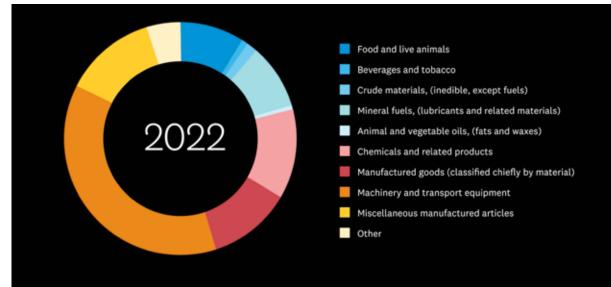

#### NZ exports by commodities (June 1898-2024)

This animation shows how New Zealand's exports by commodities have changed over time. You can observe trends in New Zealand's exports by watching certain colours and how they change each year.

Watch the red (Manufactured goods (classified chiefly by material)) and see how it dramatically fluctuates over time. Interestingly, it decreased in 2020 (due to COVID-19), so it is worth considering how New Zealand can get it back to pre-COVID-19 times.

Watch the dark blue (Food and live animals) and you will see the extent to which the export economy has consistently depended on agriculture. This significant reliance on one sector is worth consideration when planning for how New Zealand can mitigate risk and operate on the global economy in the future.

You can also view the Institute's animation on NZ exports by country for more detail on where New Zealand exports to and how that has changed over time.

Figure 2: NZ exports by commodities (June 1898 and 2024)