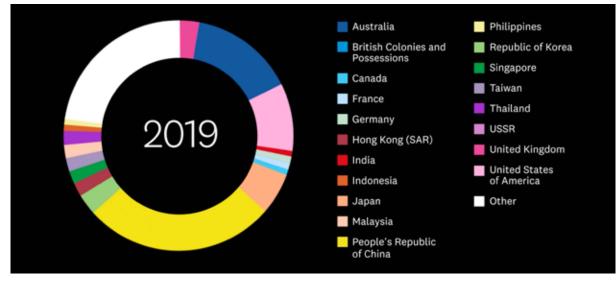

#### NZ exports by country (June 1896-2024)

This animation shows how New Zealand's exports by country have changed over time. You can observe trends in New Zealand's exports by watching certain colours and how they change each year.

Watch the bright pink (United Kingdom) and you will see how significantly New Zealand's export dependence on the United Kingdom has decreased over time.

Watch the yellow (People's Republic of China), light pink (United States of America) and dark blue (Australia) and you will see the extent to which New Zealand now has three major export markets. New Zealand goods exports to China have quadrupled since the free trade agreement was signed in 2008.<sup>2</sup>

The level of exposure New Zealand might face from tariffs or supply chain risks will depend on the nature of the products and services being imported or exported by country. For example, dairy products are generally exported to China and fuel is largely imported from the Republic of Korea.

Importantly, travel is not included in commodities but is included in exports and imports by country. Stats NZ defines 'travel services' as including 'the value of goods and services purchased by a person when they are visiting another country. Travel expenditure is the largest component of both services exports and imports.'<sup>3</sup> In New Zealand in 2024, MBIE reports international visitors spent \$12.2 billion, including \$3.2 billion in the December quarter alone. If adjusted for inflation, this is 86% of New Zealand's 2019 levels.<sup>4</sup>

You can also view the Institute's animation on NZ exports by commodities for more detail on what New Zealand exports and how that has changed over time.