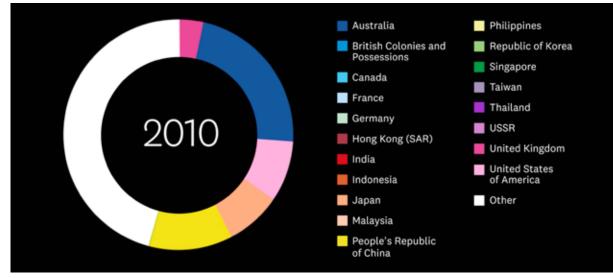

#### NZ exports by country (June 1896-2024)

This animation shows how New Zealand's exports by country have changed over time. You can observe trends in New Zealand's exports by watching certain colours and how they change each year.

Watch the bright pink (United Kingdom) and you will see how significantly New Zealand's export dependence on the United Kingdom has decreased over time.

Watch the yellow (People's Republic of China), light pink (United States of America) and dark blue (Australia) and you will see the extent to which New Zealand now has three major export markets. New Zealand goods exports to China have quadrupled since the free trade agreement was signed in 2008.<sup>2</sup>

The level of exposure New Zealand might face from tariffs or supply chain risks will depend on the nature of the products and services being imported or exported by country. For example, dairy products are generally exported to China and fuel is largely imported from the Republic of Korea.

Importantly, travel is not included in commodities but is included in exports and imports by country. Stats NZ defines 'travel services' as including 'the value of goods and services purchased by a person when they are visiting another country. Travel expenditure is the largest component of both services exports and imports.'<sup>3</sup> In New Zealand in 2024, MBIE reports international visitors spent \$12.2 billion, including \$3.2 billion in the December quarter alone. If adjusted for inflation, this is 86% of New Zealand's 2019 levels.<sup>4</sup>

You can also view the Institute's animation on NZ exports by commodities for more detail on what New Zealand exports and how that has changed over time.