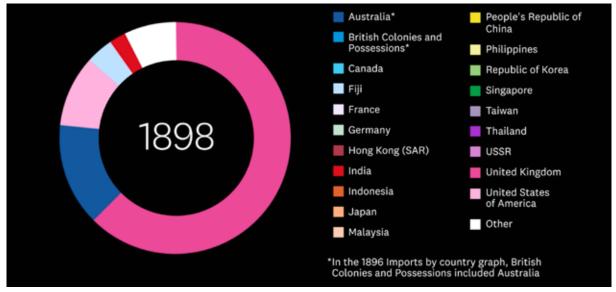

#### NZ imports by country (June 1896-2024)

This animation shows how New Zealand's imports by country have changed over time. You can observe trends in New Zealand's imports by watching how certain colours change each year.

Watch the light green (Republic of Korea) and you will see how it becomes increasingly significant. The Korea-New Zealand Free Trade Agreement (KNZFTA) came into force in December 2015, and provided a foundation for closer trade relations between the two countries.<sup>8</sup> This is also reflected in increased imports of refined fuels from Korea. Over the past five years, the OEC reports New Zealand's imports from the Republic of Korea have increased at an annualised rate of 13.5%, from \$1.97B in 2018 to \$3.71B in 2023.<sup>9</sup>

Watch the red (India) and yellow (People's Republic of China) and you will see the probable impact of a free trade agreement with other countries. New Zealand and China signed and entered into a free trade agreement in 2008, and China is now New Zealand's largest trading partner.<sup>10</sup> In March 2025, the National Government announced New Zealand and India have formally launched negotiations on a Comprehensive Free Trade Agreement.<sup>11</sup>

You can also view the Institute's animation on NZ imports by commodities for more detail on what New Zealand imports and how that has changed from over time.

#### Figure 6: NZ imports by country (June 1896 and 2024)

<sup>1</sup> The calculation is \$6346m less [\$883 + \$2595 + 696].