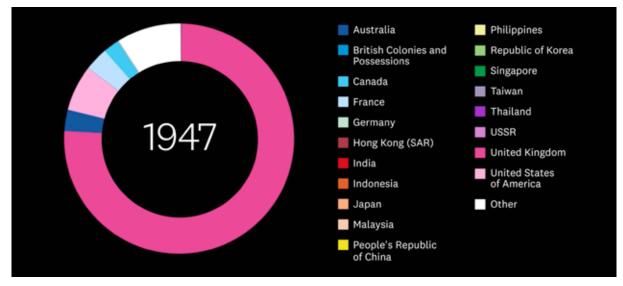

#### NZ exports by country (June 1896-2024)

This animation shows how New Zealand's exports by country have changed over time. You can observe trends in New Zealand's exports by watching certain colours and how they change each year.

Watch the bright pink (United Kingdom) and you will see how significantly New Zealand's export dependence on the United Kingdom has decreased over time.

Watch the yellow (People's Republic of China), light pink (United States of America) and dark blue (Australia) and you will see the extent to which New Zealand now has three major export markets. New Zealand goods exports to China have quadrupled since the free trade agreement was signed in 2008.<sup>2</sup>

The level of exposure New Zealand might face from tariffs or supply chain risks will depend on the nature of the products and services being imported or exported by country. For example, dairy products are generally exported to China and fuel is largely imported from the Republic of Korea.

Importantly, travel is not included in commodities but is included in exports and imports by country. Stats NZ defines 'travel services' as including 'the value of goods and services purchased by a person when they are visiting another country. Travel expenditure is the largest component of both services exports and imports.'<sup>3</sup> In New Zealand in 2024, MBIE reports international visitors spent \$12.2 billion, including \$3.2 billion in the December quarter alone. If adjusted for inflation, this is 86% of New Zealand's 2019 levels.<sup>4</sup>

You can also view the Institute's animation on NZ exports by commodities for more detail on what New Zealand exports and how that has changed over time.