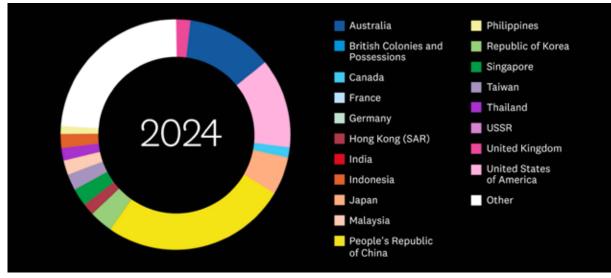

#### NZ exports by country (June 1896-2024)

This animation shows how New Zealand's exports by country have changed over time. You can observe trends in New Zealand's exports by watching certain colours and how they change each year.

Watch the bright pink (United Kingdom) and you will see how significantly New Zealand's export dependence on the United Kingdom has decreased over time.

Watch the yellow (People's Republic of China), light pink (United States of America) and dark blue (Australia) and you will see the extent to which New Zealand now has three major export markets. New Zealand goods exports to China have quadrupled since the free trade agreement was signed in 2008.<sup>2</sup>

The level of exposure New Zealand might face from tariffs or supply chain risks will depend on the nature of the products and services being imported or exported by country. For example, dairy products are generally exported to China and fuel is largely imported from the Republic of Korea.

Importantly, travel is not included in commodities but is included in exports and imports by country. Stats NZ defines 'travel services' as including 'the value of goods and services purchased by a person when they are visiting another country. Travel expenditure is the largest component of both services exports and imports.'<sup>3</sup> In New Zealand in 2024, MBIE reports international visitors spent \$12.2 billion, including \$3.2 billion in the December quarter alone. If adjusted for inflation, this is 86% of New Zealand's 2019 levels.<sup>4</sup>

You can also view the Institute's animation on NZ exports by commodities for more detail on what New Zealand exports and how that has changed over time.

#### Figure 1: NZ exports by country (June 1896 and 2024)