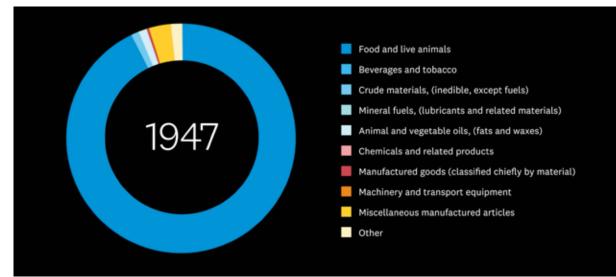

#### NZ exports by commodities (June 1898-2024)

This animation shows how New Zealand's exports by commodities have changed over time. You can observe trends in New Zealand's exports by watching certain colours and how they change each year.

Watch the red (Manufactured goods (classified chiefly by material)) and see how it dramatically fluctuates over time. Interestingly, it decreased in 2020 (due to COVID-19), so it is worth considering how New Zealand can get it back to pre-COVID-19 times.

Watch the dark blue (Food and live animals) and you will see the extent to which the export economy has consistently depended on agriculture. This significant reliance on one sector is worth consideration when planning for how New Zealand can mitigate risk and operate on the global economy in the future.

You can also view the Institute's animation on NZ exports by country for more detail on where New Zealand exports to and how that has changed over time.

Figure 2: NZ exports by commodities (June 1898 and 2024)