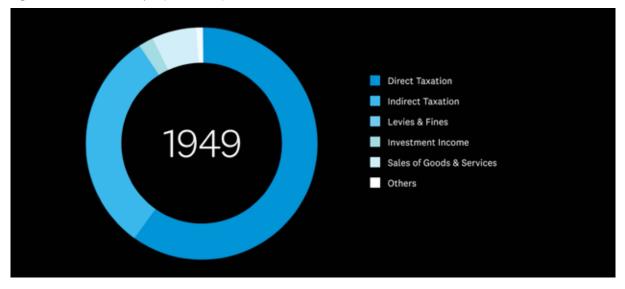

#### Crown receipts:

The Institute collected data on receipts in regards to the following areas:

- Direct Taxation
- Indirect Taxation
- Levies & Fines
- Investment Income
- Sales of Goods & Services
- Others.

#### NZ Crown receipts (June 1899-2024)

This animation shows how New Zealand's Crown revenues have changed over time. You can observe trends in New Zealand's Crown receipts by watching certain colours and how they change each year.

Watch the two darker blues (Direct Taxation and Indirect Taxation) and you will see the gradual change in tax systems over time. New Zealand was using tariffs, but most of these were stopped by 1999.<sup>13</sup> You can see this in the growth of the indirect taxation.

Choose the lightest blue (Sales of Goods & Services) and you will see the growth that primarily starts in the early 2000s. The GST rate increased to 12.5% in 1989 and to 15% in 2010.<sup>14</sup>

You can also view the Institute's animation on NZ Crown expenditure for more detail on New Zealand's Crown expenditure and how that has changed over time.