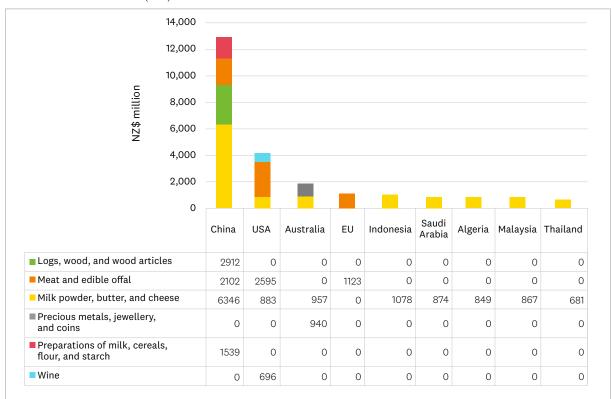

# Figure 5: Top NZ 15 exports, by commodity and destination, for the year ended December 2024 - by commodity Source: Statistics New Zealand (2024)<sup>7</sup>

This data illustrates New Zealand's exposure to agricultural commodities, with milk powder, butter and cheese earning NZ\$12,537 million (51%), and meat and edible offal earning NZ\$5,820 million (24%). This is potentially a concern as it leaves New Zealand reliant on agriculture, an industry which is vulnerable to climate change and extreme weather. It also suggests we need to design public policy which protects our international reputation for producing safe edible products, as there is a risk of disease or genetically modified organisms (via consumer resistance or GMO escape) negatively impacting supply or demand.

This data also demonstrates New Zealand is highly reliant on China, exporting a total of NZ\$12,899 million (53%) there.

The value of New Zealand's milk powder, butter and cheese exported to China is NZ\$2172 million<sup>1</sup> more than the value of New Zealand's top 15 commodities exported to the United States, our second biggest trading partner.

#### Figure 6: NZ imports by country (June 1896 and 2024)

<sup>1</sup> The calculation is \$6346m less [\$883 + \$2595 + 696].