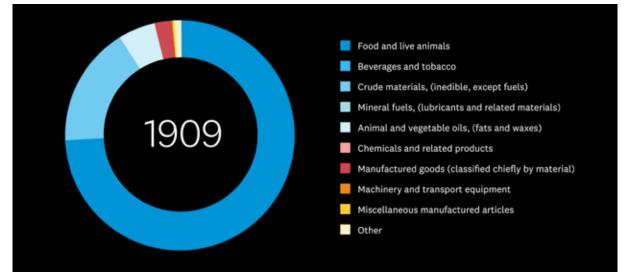

#### NZ exports by commodities (June 1898-2024)

This animation shows how New Zealand's exports by commodities have changed over time. You can observe trends in New Zealand's exports by watching certain colours and how they change each year.

Watch the red (Manufactured goods (classified chiefly by material)) and see how it dramatically fluctuates over time. Interestingly, it decreased in 2020 (due to COVID-19), so it is worth considering how New Zealand can get it back to pre-COVID-19 times.

Watch the dark blue (Food and live animals) and you will see the extent to which the export economy has consistently depended on agriculture. This significant reliance on one sector is worth consideration when planning for how New Zealand can mitigate risk and operate on the global economy in the future.

You can also view the Institute's animation on NZ exports by country for more detail on where New Zealand exports to and how that has changed over time.

Figure 2: NZ exports by commodities (June 1898 and 2024)