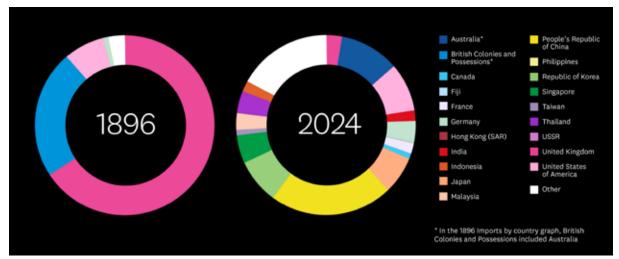

#### NZ exports by country (June 1896-2024)

This animation shows how New Zealand's exports by country have changed over time. You can observe trends in New Zealand's exports by watching certain colours and how they change each year.

Watch the bright pink (United Kingdom) and you will see how significantly New Zealand's export dependence on the United Kingdom has decreased over time.

Watch the yellow (People's Republic of China), light pink (United States of America) and dark blue (Australia) and you will see the extent to which New Zealand now has three major export markets. New Zealand goods exports to China have quadrupled since the free trade agreement was signed in 2008.<sup>2</sup>

The level of exposure New Zealand might face from tariffs or supply chain risks will depend on the nature of the products and services being imported or exported by country. For example, dairy products are generally exported to China and fuel is largely imported from the Republic of Korea.

Importantly, travel is not included in commodities but is included in exports and imports by country. Stats NZ defines 'travel services' as including 'the value of goods and services purchased by a person when they are visiting another country. Travel expenditure is the largest component of both services exports and imports.'<sup>3</sup> In New Zealand in 2024, MBIE reports international visitors spent \$12.2 billion, including \$3.2 billion in the December quarter alone. If adjusted for inflation, this is 86% of New Zealand's 2019 levels.<sup>4</sup>

You can also view the Institute's animation on NZ exports by commodities for more detail on what New Zealand exports and how that has changed over time.

#### Figure 1: NZ exports by country (June 1896 and 2024)