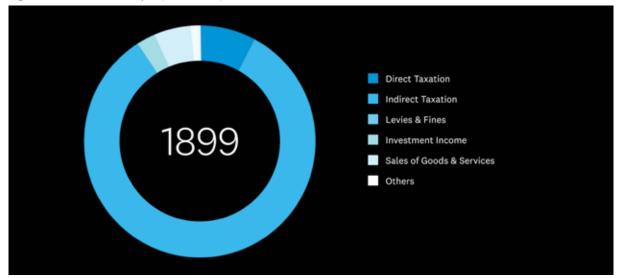

#### NZ Crown receipts (June 1899-2024)

This animation shows how New Zealand's Crown revenues have changed over time. You can observe trends in New Zealand's Crown receipts by watching certain colours and how they change each year.

Watch the two darker blues (Direct Taxation and Indirect Taxation) and you will see the gradual change in tax systems over time. New Zealand was using tariffs, but most of these were stopped by 1999.<sup>13</sup> You can see this in the growth of the indirect taxation.

Choose the lightest blue (Sales of Goods & Services) and you will see the growth that primarily starts in the early 2000s. The GST rate increased to 12.5% in 1989 and to 15% in 2010.<sup>14</sup>

You can also view the Institute's animation on NZ Crown expenditure for more detail on New Zealand's Crown expenditure and how that has changed over time.

Figure 8: NZ Crown receipts (June 1899 and 2024)