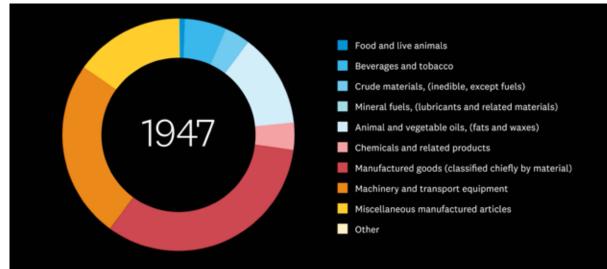

#### NZ exports by commodities (June 1898-2024)

This animation shows how New Zealand's exports by commodities have changed over time. You can observe trends in New Zealand's exports by watching certain colours and how they change each year.

Watch the red (Manufactured goods (classified chiefly by material)) and see how it dramatically fluctuates over time. Interestingly, it decreased in 2020 (due to COVID-19), so it is worth considering how New Zealand can get it back to pre-COVID-19 times.

Watch the dark blue (Food and live animals) and you will see the extent to which the export economy has consistently depended on agriculture. This significant reliance on one sector is worth consideration when planning for how New Zealand can mitigate risk and operate on the global economy in the future.

You can also view the Institute's animation on NZ exports by country for more detail on where New Zealand exports to and how that has changed over time.

Figure 2: NZ exports by commodities (June 1898 and 2024)