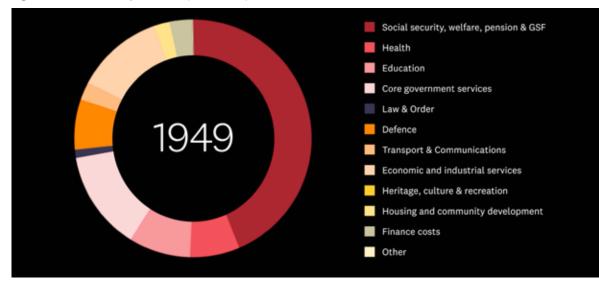

#### Crown expenditure:

The Institute collected data on expenditure in regards to the following areas:

- Social security, welfare, pension & GSF
- Health
- Education
- Core government services
- Law & Order
- Defence
- Transport & Communications
- Economic and industrial services
- Heritage, culture & recreation
- Housing and community development
- Finance costs
- Other.

#### NZ Crown expenditure (June 1899-2024)

This animation shows how New Zealand's Crown expenditure has changed over time. You can observe trends in New Zealand's Crown expenditure by watching certain colours and how they change each year.

Watch the three pinks (Social security, welfare, pension & GSF; Health; and Education) increase over time. You will see New Zealand's move to a much more social welfare system.

Watch the orange (Defence) and observe how the amount spent on defence has remained relatively low and has decreased in recent years. In 2025, some New Zealand politicians and others have suggested the percentage New Zealand spends on defence should increase to align with our international partners.<sup>15</sup> Prime Minister Christopher Luxon has said he wants to get 'close' to spending 2% of New Zealand's GDP on defence, a target that members of the Nato alliance are asked to hit.<sup>16</sup>

You can also view the Institute's animation on NZ Crown receipts for more detail on New Zealand's Crown revenues and how that has changed over time.

Figure 9: NZ Crown expenditure (June 1899 and 2024)