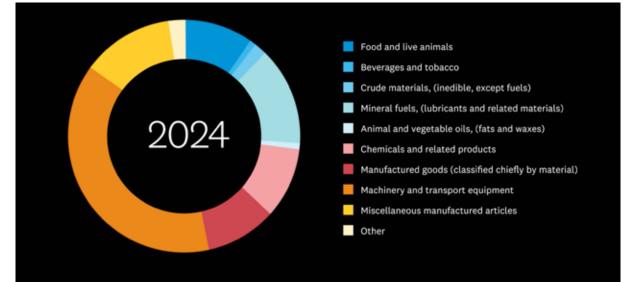

#### NZ exports by commodities (June 1898-2024)

This animation shows how New Zealand's exports by commodities have changed over time. You can observe trends in New Zealand's exports by watching certain colours and how they change each year.

Watch the red (Manufactured goods (classified chiefly by material)) and see how it dramatically fluctuates over time. Interestingly, it decreased in 2020 (due to COVID-19), so it is worth considering how New Zealand can get it back to pre-COVID-19 times.

Watch the dark blue (Food and live animals) and you will see the extent to which the export economy has consistently depended on agriculture. This significant reliance on one sector is worth consideration when planning for how New Zealand can mitigate risk and operate on the global economy in the future.

You can also view the Institute's animation on NZ exports by country for more detail on where New Zealand exports to and how that has changed over time.

Figure 2: NZ exports by commodities (June 1898 and 2024)