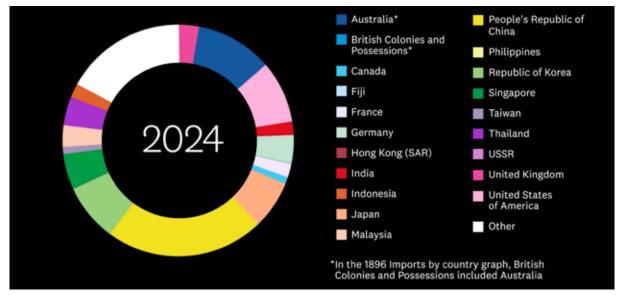

#### NZ imports by country (June 1896-2024)

This animation shows how New Zealand's imports by country have changed over time. You can observe trends in New Zealand's imports by watching how certain colours change each year.

Watch the light green (Republic of Korea) and you will see how it becomes increasingly significant. The Korea-New Zealand Free Trade Agreement (KNZFTA) came into force in December 2015, and provided a foundation for closer trade relations between the two countries.<sup>8</sup> This is also reflected in increased imports of refined fuels from Korea. Over the past five years, the OEC reports New Zealand's imports from the Republic of Korea have increased at an annualised rate of 13.5%, from \$1.97B in 2018 to \$3.71B in 2023.<sup>9</sup>

Watch the red (India) and yellow (People's Republic of China) and you will see the probable impact of a free trade agreement with other countries. New Zealand and China signed and entered into a free trade agreement in 2008, and China is now New Zealand's largest trading partner.<sup>10</sup> In March 2025, the National Government announced New Zealand and India have formally launched negotiations on a Comprehensive Free Trade Agreement.<sup>11</sup>

You can also view the Institute's animation on NZ imports by commodities for more detail on what New Zealand imports and how that has changed from over time.

#### Figure 6: NZ imports by country (June 1896 and 2024)

<sup>1</sup> The calculation is \$6346m less [\$883 + \$2595 + 696].