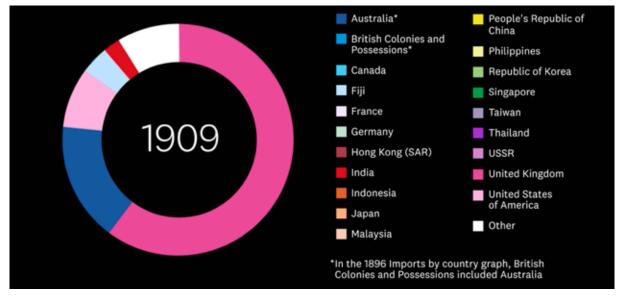

#### NZ imports by country (June 1896-2024)

This animation shows how New Zealand's imports by country have changed over time. You can observe trends in New Zealand's imports by watching how certain colours change each year.

Watch the light green (Republic of Korea) and you will see how it becomes increasingly significant. The Korea-New Zealand Free Trade Agreement (KNZFTA) came into force in December 2015, and provided a foundation for closer trade relations between the two countries.<sup>8</sup> This is also reflected in increased imports of refined fuels from Korea. Over the past five years, the OEC reports New Zealand's imports from the Republic of Korea have increased at an annualised rate of 13.5%, from \$1.97B in 2018 to \$3.71B in 2023.<sup>9</sup>

Watch the red (India) and yellow (People's Republic of China) and you will see the probable impact of a free trade agreement with other countries. New Zealand and China signed and entered into a free trade agreement in 2008, and China is now New Zealand's largest trading partner.<sup>10</sup> In March 2025, the National Government announced New Zealand and India have formally launched negotiations on a Comprehensive Free Trade Agreement.<sup>11</sup>

You can also view the Institute's animation on NZ imports by commodities for more detail on what New Zealand imports and how that has changed from over time.

#### Figure 6: NZ imports by country (June 1896 and 2024)

<sup>1</sup> The calculation is \$6346m less [\$883 + \$2595 + 696].