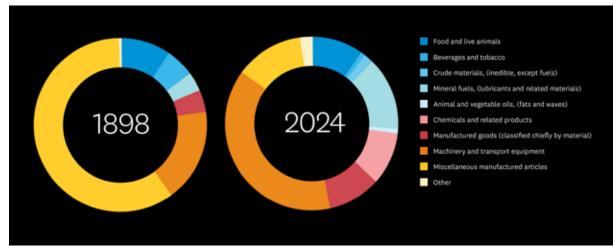

#### NZ exports by commodities (June 1898-2024)

This animation shows how New Zealand's exports by commodities have changed over time. You can observe trends in New Zealand's exports by watching certain colours and how they change each year.

Watch the red (Manufactured goods (classified chiefly by material)) and see how it dramatically fluctuates over time. Interestingly, it decreased in 2020 (due to COVID-19), so it is worth considering how New Zealand can get it back to pre-COVID-19 times.

Watch the dark blue (Food and live animals) and you will see the extent to which the export economy has consistently depended on agriculture. This significant reliance on one sector is worth consideration when planning for how New Zealand can mitigate risk and operate on the global economy in the future.

You can also view the Institute's animation on NZ exports by country for more detail on where New Zealand exports to and how that has changed over time.

Figure 2: NZ exports by commodities (June 1898 and 2024)