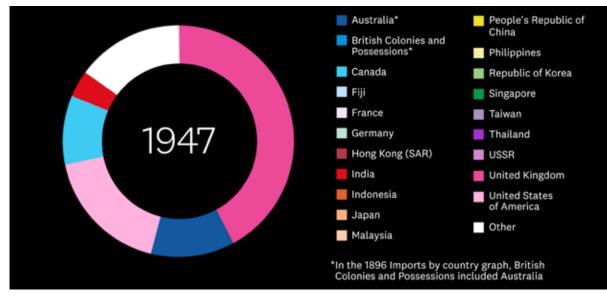

#### NZ imports by country (June 1896-2024)

This animation shows how New Zealand's imports by country have changed over time. You can observe trends in New Zealand's imports by watching how certain colours change each year.

Watch the light green (Republic of Korea) and you will see how it becomes increasingly significant. The Korea-New Zealand Free Trade Agreement (KNZFTA) came into force in December 2015, and provided a foundation for closer trade relations between the two countries.<sup>8</sup> This is also reflected in increased imports of refined fuels from Korea. Over the past five years, the OEC reports New Zealand's imports from the Republic of Korea have increased at an annualised rate of 13.5%, from \$1.97B in 2018 to \$3.71B in 2023.<sup>9</sup>

Watch the red (India) and yellow (People's Republic of China) and you will see the probable impact of a free trade agreement with other countries. New Zealand and China signed and entered into a free trade agreement in 2008, and China is now New Zealand's largest trading partner.<sup>10</sup> In March 2025, the National Government announced New Zealand and India have formally launched negotiations on a Comprehensive Free Trade Agreement.<sup>11</sup>

You can also view the Institute's animation on NZ imports by commodities for more detail on what New Zealand imports and how that has changed from over time.

#### Figure 6: NZ imports by country (June 1896 and 2024)

<sup>1</sup> The calculation is \$6346m less [\$883 + \$2595 + 696].