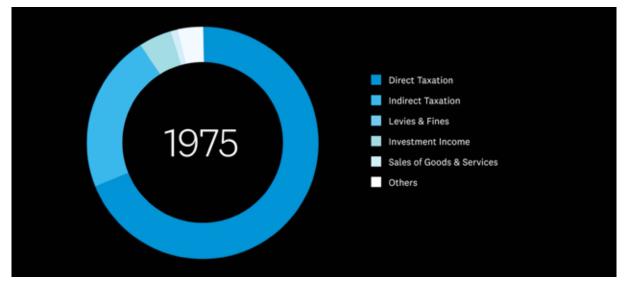

#### Crown receipts:

The Institute collected data on receipts in regards to the following areas:

- Direct Taxation
- Indirect Taxation
- Levies & Fines
- Investment Income
- Sales of Goods & Services
- Others.

#### NZ Crown receipts (June 1899-2024)

This animation shows how New Zealand's Crown revenues have changed over time. You can observe trends in New Zealand's Crown receipts by watching certain colours and how they change each year.

Watch the two darker blues (Direct Taxation and Indirect Taxation) and you will see the gradual change in tax systems over time. New Zealand was using tariffs, but most of these were stopped by 1999.<sup>13</sup> You can see this in the growth of the indirect taxation.

Choose the lightest blue (Sales of Goods & Services) and you will see the growth that primarily starts in the early 2000s. The GST rate increased to 12.5% in 1989 and to 15% in 2010.<sup>14</sup>

You can also view the Institute's animation on NZ Crown expenditure for more detail on New Zealand's Crown expenditure and how that has changed over time.