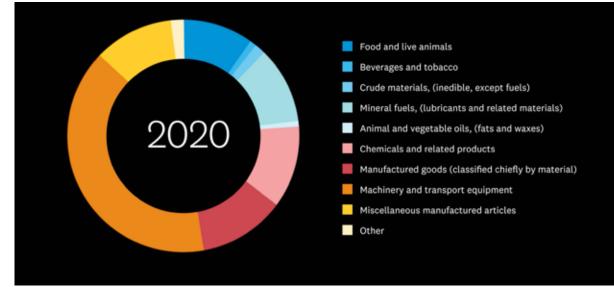

#### NZ exports by commodities (June 1898-2024)

This animation shows how New Zealand's exports by commodities have changed over time. You can observe trends in New Zealand's exports by watching certain colours and how they change each year.

Watch the red (Manufactured goods (classified chiefly by material)) and see how it dramatically fluctuates over time. Interestingly, it decreased in 2020 (due to COVID-19), so it is worth considering how New Zealand can get it back to pre-COVID-19 times.

Watch the dark blue (Food and live animals) and you will see the extent to which the export economy has consistently depended on agriculture. This significant reliance on one sector is worth consideration when planning for how New Zealand can mitigate risk and operate on the global economy in the future.

You can also view the Institute's animation on NZ exports by country for more detail on where New Zealand exports to and how that has changed over time.

Figure 2: NZ exports by commodities (June 1898 and 2024)