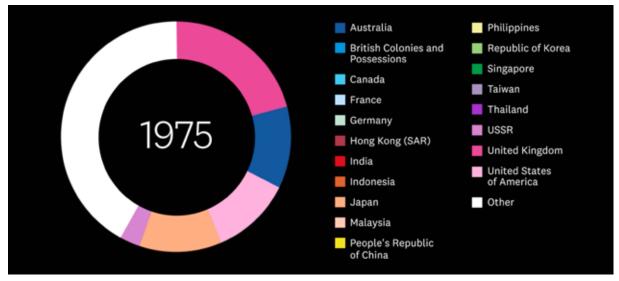

#### NZ exports by country (June 1896-2024)

This animation shows how New Zealand's exports by country have changed over time. You can observe trends in New Zealand's exports by watching certain colours and how they change each year.

Watch the bright pink (United Kingdom) and you will see how significantly New Zealand's export dependence on the United Kingdom has decreased over time.

Watch the yellow (People's Republic of China), light pink (United States of America) and dark blue (Australia) and you will see the extent to which New Zealand now has three major export markets. New Zealand goods exports to China have quadrupled since the free trade agreement was signed in 2008.<sup>2</sup>

The level of exposure New Zealand might face from tariffs or supply chain risks will depend on the nature of the products and services being imported or exported by country. For example, dairy products are generally exported to China and fuel is largely imported from the Republic of Korea.

Importantly, travel is not included in commodities but is included in exports and imports by country. Stats NZ defines 'travel services' as including 'the value of goods and services purchased by a person when they are visiting another country. Travel expenditure is the largest component of both services exports and imports.'<sup>3</sup> In New Zealand in 2024, MBIE reports international visitors spent \$12.2 billion, including \$3.2 billion in the December quarter alone. If adjusted for inflation, this is 86% of New Zealand's 2019 levels.<sup>4</sup>

You can also view the Institute's animation on NZ exports by commodities for more detail on what New Zealand exports and how that has changed over time.