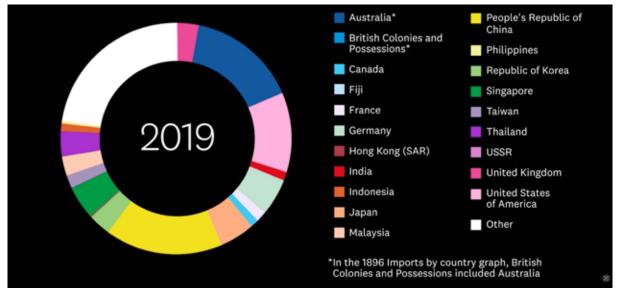

#### NZ imports by country (June 1896-2024)

This animation shows how New Zealand's imports by country have changed over time. You can observe trends in New Zealand's imports by watching how certain colours change each year.

Watch the light green (Republic of Korea) and you will see how it becomes increasingly significant. The Korea-New Zealand Free Trade Agreement (KNZFTA) came into force in December 2015, and provided a foundation for closer trade relations between the two countries.<sup>8</sup> This is also reflected in increased imports of refined fuels from Korea. Over the past five years, the OEC reports New Zealand's imports from the Republic of Korea have increased at an annualised rate of 13.5%, from \$1.97B in 2018 to \$3.71B in 2023.<sup>9</sup>

Watch the red (India) and yellow (People's Republic of China) and you will see the probable impact of a free trade agreement with other countries. New Zealand and China signed and entered into a free trade agreement in 2008, and China is now New Zealand's largest trading partner.<sup>10</sup> In March 2025, the National Government announced New Zealand and India have formally launched negotiations on a Comprehensive Free Trade Agreement.<sup>11</sup>

You can also view the Institute's animation on NZ imports by commodities for more detail on what New Zealand imports and how that has changed from over time.

#### Figure 6: NZ imports by country (June 1896 and 2024)

<sup>1</sup> The calculation is \$6346m less [\$883 + \$2595 + 696].