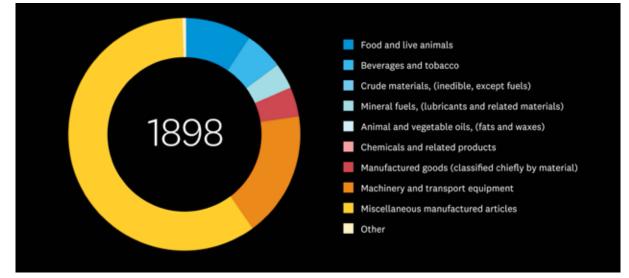

#### NZ exports by commodities (June 1898-2024)

This animation shows how New Zealand's exports by commodities have changed over time. You can observe trends in New Zealand's exports by watching certain colours and how they change each year.

Watch the red (Manufactured goods (classified chiefly by material)) and see how it dramatically fluctuates over time. Interestingly, it decreased in 2020 (due to COVID-19), so it is worth considering how New Zealand can get it back to pre-COVID-19 times.

Watch the dark blue (Food and live animals) and you will see the extent to which the export economy has consistently depended on agriculture. This significant reliance on one sector is worth consideration when planning for how New Zealand can mitigate risk and operate on the global economy in the future.

You can also view the Institute's animation on NZ exports by country for more detail on where New Zealand exports to and how that has changed over time.

Figure 2: NZ exports by commodities (June 1898 and 2024)