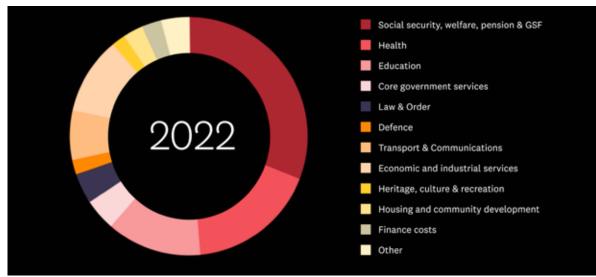

#### NZ Crown expenditure (June 1899-2024)

This animation shows how New Zealand's Crown expenditure has changed over time. You can observe trends in New Zealand's Crown expenditure by watching certain colours and how they change each year.

Watch the three pinks (Social security, welfare, pension & GSF; Health; and Education) increase over time. You will see New Zealand's move to a much more social welfare system.

Watch the orange (Defence) and observe how the amount spent on defence has remained relatively low and has decreased in recent years. In 2025, some New Zealand politicians and others have suggested the percentage New Zealand spends on defence should increase to align with our international partners.<sup>15</sup> Prime Minister Christopher Luxon has said he wants to get 'close' to spending 2% of New Zealand's GDP on defence, a target that members of the Nato alliance are asked to hit.<sup>16</sup>

You can also view the Institute's animation on NZ Crown receipts for more detail on New Zealand's Crown revenues and how that has changed over time.

Figure 9: NZ Crown expenditure (June 1899 and 2024)