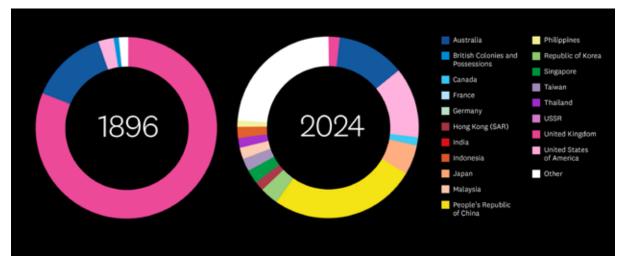

#### NZ exports by country (June 1896-2024)

This animation shows how New Zealand's exports by country have changed over time. You can observe trends in New Zealand's exports by watching certain colours and how they change each year.

Watch the bright pink (United Kingdom) and you will see how significantly New Zealand's export dependence on the United Kingdom has decreased over time.

Watch the yellow (People's Republic of China), light pink (United States of America) and dark blue (Australia) and you will see the extent to which New Zealand now has three major export markets. New Zealand goods exports to China have quadrupled since the free trade agreement was signed in 2008.<sup>2</sup>

The level of exposure New Zealand might face from tariffs or supply chain risks will depend on the nature of the products and services being imported or exported by country. For example, dairy products are generally exported to China and fuel is largely imported from the Republic of Korea.

Importantly, travel is not included in commodities but is included in exports and imports by country. Stats NZ defines 'travel services' as including 'the value of goods and services purchased by a person when they are visiting another country. Travel expenditure is the largest component of both services exports and imports.'<sup>3</sup> In New Zealand in 2024, MBIE reports international visitors spent \$12.2 billion, including \$3.2 billion in the December quarter alone. If adjusted for inflation, this is 86% of New Zealand's 2019 levels.<sup>4</sup>

You can also view the Institute's animation on NZ exports by commodities for more detail on what New Zealand exports and how that has changed over time.

#### Figure 1: NZ exports by country (June 1896 and 2024)