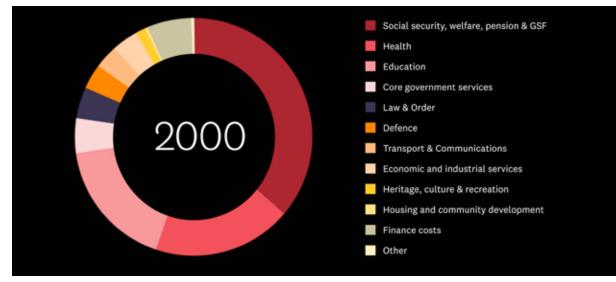

#### NZ Crown expenditure (June 1899-2024)

This animation shows how New Zealand's Crown expenditure has changed over time. You can observe trends in New Zealand's Crown expenditure by watching certain colours and how they change each year.

Watch the three pinks (Social security, welfare, pension & GSF; Health; and Education) increase over time. You will see New Zealand's move to a much more social welfare system.

Watch the orange (Defence) and observe how the amount spent on defence has remained relatively low and has decreased in recent years. In 2025, some New Zealand politicians and others have suggested the percentage New Zealand spends on defence should increase to align with our international partners.<sup>15</sup> Prime Minister Christopher Luxon has said he wants to get 'close' to spending 2% of New Zealand's GDP on defence, a target that members of the Nato alliance are asked to hit.<sup>16</sup>

You can also view the Institute's animation on NZ Crown receipts for more detail on New Zealand's Crown revenues and how that has changed over time.

Figure 9: NZ Crown expenditure (June 1899 and 2024)