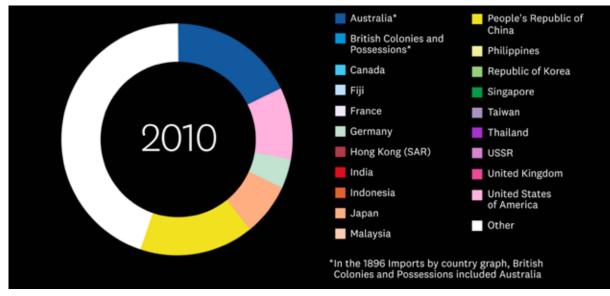

#### NZ imports by country (June 1896-2024)

This animation shows how New Zealand's imports by country have changed over time. You can observe trends in New Zealand's imports by watching how certain colours change each year.

Watch the light green (Republic of Korea) and you will see how it becomes increasingly significant. The Korea-New Zealand Free Trade Agreement (KNZFTA) came into force in December 2015, and provided a foundation for closer trade relations between the two countries.<sup>8</sup> This is also reflected in increased imports of refined fuels from Korea. Over the past five years, the OEC reports New Zealand's imports from the Republic of Korea have increased at an annualised rate of 13.5%, from \$1.97B in 2018 to \$3.71B in 2023.<sup>9</sup>

Watch the red (India) and yellow (People's Republic of China) and you will see the probable impact of a free trade agreement with other countries. New Zealand and China signed and entered into a free trade agreement in 2008, and China is now New Zealand's largest trading partner.<sup>10</sup> In March 2025, the National Government announced New Zealand and India have formally launched negotiations on a Comprehensive Free Trade Agreement.<sup>11</sup>

You can also view the Institute's animation on NZ imports by commodities for more detail on what New Zealand imports and how that has changed from over time.

#### Figure 6: NZ imports by country (June 1896 and 2024)

<sup>1</sup> The calculation is \$6346m less [\$883 + \$2595 + 696].