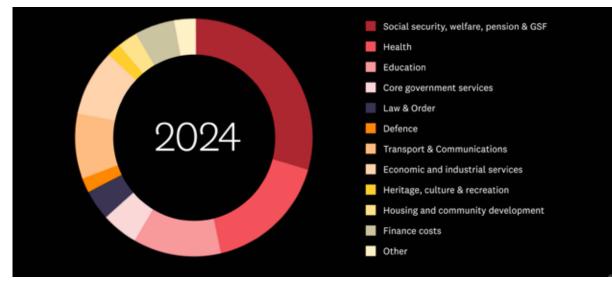

#### NZ Crown expenditure (June 1899-2024)

This animation shows how New Zealand's Crown expenditure has changed over time. You can observe trends in New Zealand's Crown expenditure by watching certain colours and how they change each year.

Watch the three pinks (Social security, welfare, pension & GSF; Health; and Education) increase over time. You will see New Zealand's move to a much more social welfare system.

Watch the orange (Defence) and observe how the amount spent on defence has remained relatively low and has decreased in recent years. In 2025, some New Zealand politicians and others have suggested the percentage New Zealand spends on defence should increase to align with our international partners.<sup>15</sup> Prime Minister Christopher Luxon has said he wants to get 'close' to spending 2% of New Zealand's GDP on defence, a target that members of the Nato alliance are asked to hit.<sup>16</sup>

You can also view the Institute's animation on NZ Crown receipts for more detail on New Zealand's Crown revenues and how that has changed over time.

Figure 9: NZ Crown expenditure (June 1899 and 2024)