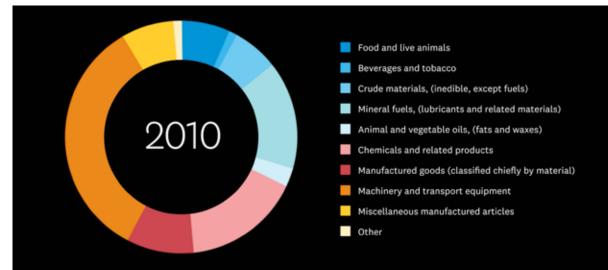

#### NZ exports by commodities (June 1898-2024)

This animation shows how New Zealand's exports by commodities have changed over time. You can observe trends in New Zealand's exports by watching certain colours and how they change each year.

Watch the red (Manufactured goods (classified chiefly by material)) and see how it dramatically fluctuates over time. Interestingly, it decreased in 2020 (due to COVID-19), so it is worth considering how New Zealand can get it back to pre-COVID-19 times.

Watch the dark blue (Food and live animals) and you will see the extent to which the export economy has consistently depended on agriculture. This significant reliance on one sector is worth consideration when planning for how New Zealand can mitigate risk and operate on the global economy in the future.

You can also view the Institute's animation on NZ exports by country for more detail on where New Zealand exports to and how that has changed over time.

Figure 2: NZ exports by commodities (June 1898 and 2024)