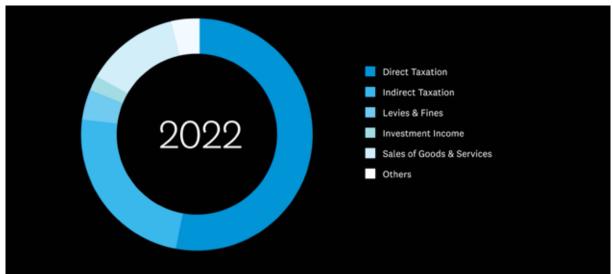

#### Crown receipts:

The Institute collected data on receipts in regards to the following areas:

- Direct Taxation
- Indirect Taxation
- Levies & Fines
- Investment Income
- Sales of Goods & Services
- Others.

#### NZ Crown receipts (June 1899-2024)

This animation shows how New Zealand's Crown revenues have changed over time. You can observe trends in New Zealand's Crown receipts by watching certain colours and how they change each year.

Watch the two darker blues (Direct Taxation and Indirect Taxation) and you will see the gradual change in tax systems over time. New Zealand was using tariffs, but most of these were stopped by 1999.<sup>13</sup> You can see this in the growth of the indirect taxation.

Choose the lightest blue (Sales of Goods & Services) and you will see the growth that primarily starts in the early 2000s. The GST rate increased to 12.5% in 1989 and to 15% in 2010.<sup>14</sup>

You can also view the Institute's animation on NZ Crown expenditure for more detail on New Zealand's Crown expenditure and how that has changed over time.