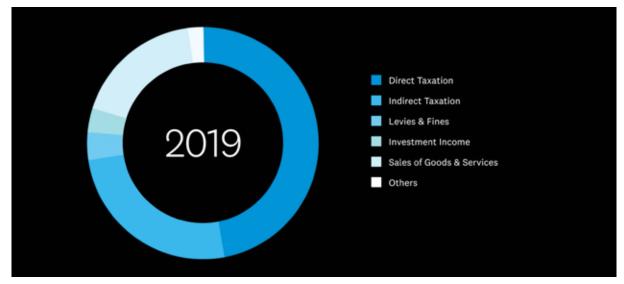

#### Crown receipts:

The Institute collected data on receipts in regards to the following areas:

- Direct Taxation
- Indirect Taxation
- Levies & Fines
- Investment Income
- Sales of Goods & Services
- Others.

#### NZ Crown receipts (June 1899-2024)

This animation shows how New Zealand's Crown revenues have changed over time. You can observe trends in New Zealand's Crown receipts by watching certain colours and how they change each year.

Watch the two darker blues (Direct Taxation and Indirect Taxation) and you will see the gradual change in tax systems over time. New Zealand was using tariffs, but most of these were stopped by 1999.<sup>13</sup> You can see this in the growth of the indirect taxation.

Choose the lightest blue (Sales of Goods & Services) and you will see the growth that primarily starts in the early 2000s. The GST rate increased to 12.5% in 1989 and to 15% in 2010.<sup>14</sup>

You can also view the Institute's animation on NZ Crown expenditure for more detail on New Zealand's Crown expenditure and how that has changed over time.