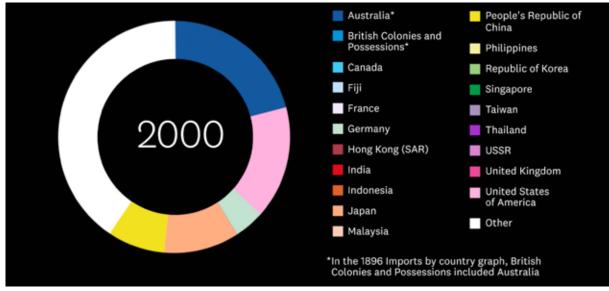

#### NZ imports by country (June 1896-2024)

This animation shows how New Zealand's imports by country have changed over time. You can observe trends in New Zealand's imports by watching how certain colours change each year.

Watch the light green (Republic of Korea) and you will see how it becomes increasingly significant. The Korea-New Zealand Free Trade Agreement (KNZFTA) came into force in December 2015, and provided a foundation for closer trade relations between the two countries.<sup>8</sup> This is also reflected in increased imports of refined fuels from Korea. Over the past five years, the OEC reports New Zealand's imports from the Republic of Korea have increased at an annualised rate of 13.5%, from \$1.97B in 2018 to \$3.71B in 2023.<sup>9</sup>

Watch the red (India) and yellow (People's Republic of China) and you will see the probable impact of a free trade agreement with other countries. New Zealand and China signed and entered into a free trade agreement in 2008, and China is now New Zealand's largest trading partner.<sup>10</sup> In March 2025, the National Government announced New Zealand and India have formally launched negotiations on a Comprehensive Free Trade Agreement.<sup>11</sup>

You can also view the Institute's animation on NZ imports by commodities for more detail on what New Zealand imports and how that has changed from over time.

#### Figure 6: NZ imports by country (June 1896 and 2024)

<sup>1</sup> The calculation is \$6346m less [\$883 + \$2595 + 696].