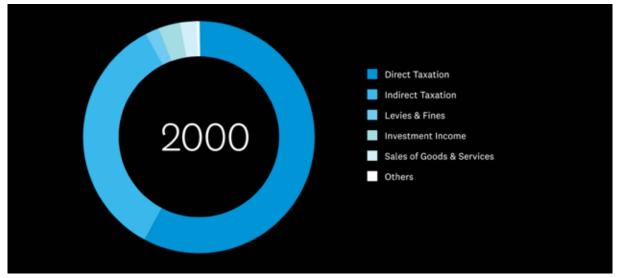

#### Crown receipts:

The Institute collected data on receipts in regards to the following areas:

- Direct Taxation
- Indirect Taxation
- Levies & Fines
- Investment Income
- Sales of Goods & Services
- Others.

#### NZ Crown receipts (June 1899-2024)

This animation shows how New Zealand's Crown revenues have changed over time. You can observe trends in New Zealand's Crown receipts by watching certain colours and how they change each year.

Watch the two darker blues (Direct Taxation and Indirect Taxation) and you will see the gradual change in tax systems over time. New Zealand was using tariffs, but most of these were stopped by 1999.<sup>13</sup> You can see this in the growth of the indirect taxation.

Choose the lightest blue (Sales of Goods & Services) and you will see the growth that primarily starts in the early 2000s. The GST rate increased to 12.5% in 1989 and to 15% in 2010.<sup>14</sup>

You can also view the Institute's animation on NZ Crown expenditure for more detail on New Zealand's Crown expenditure and how that has changed over time.