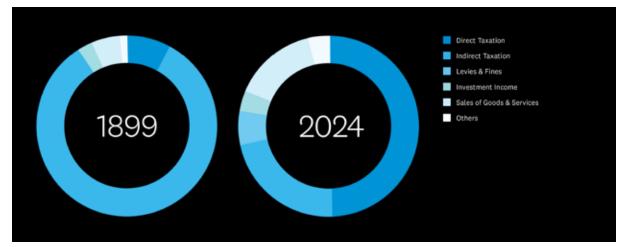

#### NZ Crown receipts (June 1899-2024)

This animation shows how New Zealand's Crown revenues have changed over time. You can observe trends in New Zealand's Crown receipts by watching certain colours and how they change each year.

Watch the two darker blues (Direct Taxation and Indirect Taxation) and you will see the gradual change in tax systems over time. New Zealand was using tariffs, but most of these were stopped by 1999.<sup>13</sup> You can see this in the growth of the indirect taxation.

Choose the lightest blue (Sales of Goods & Services) and you will see the growth that primarily starts in the early 2000s. The GST rate increased to 12.5% in 1989 and to 15% in 2010.<sup>14</sup>

You can also view the Institute's animation on NZ Crown expenditure for more detail on New Zealand's Crown expenditure and how that has changed over time.

Figure 8: NZ Crown receipts (June 1899 and 2024)