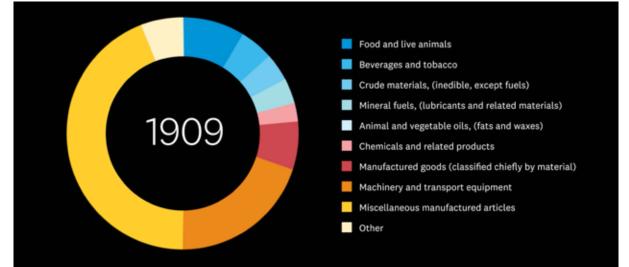

#### NZ exports by commodities (June 1898-2024)

This animation shows how New Zealand's exports by commodities have changed over time. You can observe trends in New Zealand's exports by watching certain colours and how they change each year.

Watch the red (Manufactured goods (classified chiefly by material)) and see how it dramatically fluctuates over time. Interestingly, it decreased in 2020 (due to COVID-19), so it is worth considering how New Zealand can get it back to pre-COVID-19 times.

Watch the dark blue (Food and live animals) and you will see the extent to which the export economy has consistently depended on agriculture. This significant reliance on one sector is worth consideration when planning for how New Zealand can mitigate risk and operate on the global economy in the future.

You can also view the Institute's animation on NZ exports by country for more detail on where New Zealand exports to and how that has changed over time.

Figure 2: NZ exports by commodities (June 1898 and 2024)