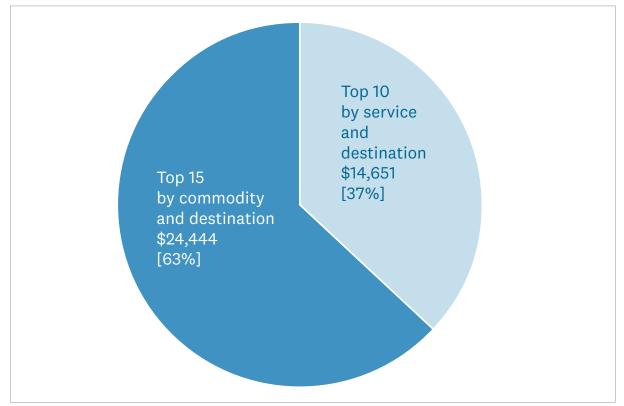

#### An in-depth review of exports for the year 2024

These three graphs analyse the makeup of New Zealand's top 25 exports, by commodity/service and destination, for the year ended December 2024.

This data exposes our vulnerability to shocks and tariffs, as well as our reliance on exporting certain types of goods to a few trading partners.

#### Our observations

Figure 3: Top NZ 25 exports, by commodity/service and destination, for the year ended December 2024 - by commodity and by service

Source: Statistics New Zealand (2024) $^5$ 

It is surprising to see such a significant portion of New Zealand's top exports were services. They made up NZ\$14,651 million (37%), in comparison to commodities, which made up NZ\$24,444 million (63%).