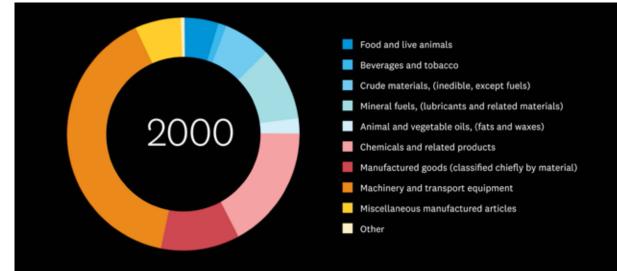

#### NZ exports by commodities (June 1898-2024)

This animation shows how New Zealand's exports by commodities have changed over time. You can observe trends in New Zealand's exports by watching certain colours and how they change each year.

Watch the red (Manufactured goods (classified chiefly by material)) and see how it dramatically fluctuates over time. Interestingly, it decreased in 2020 (due to COVID-19), so it is worth considering how New Zealand can get it back to pre-COVID-19 times.

Watch the dark blue (Food and live animals) and you will see the extent to which the export economy has consistently depended on agriculture. This significant reliance on one sector is worth consideration when planning for how New Zealand can mitigate risk and operate on the global economy in the future.

You can also view the Institute's animation on NZ exports by country for more detail on where New Zealand exports to and how that has changed over time.

Figure 2: NZ exports by commodities (June 1898 and 2024)