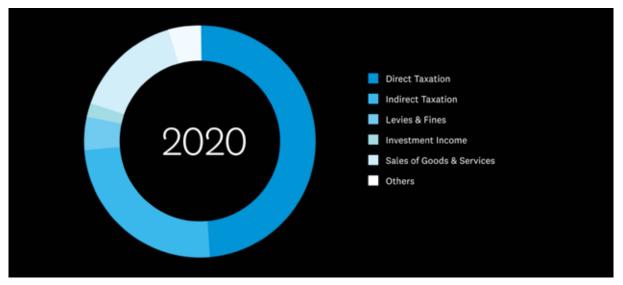

#### Crown receipts:

The Institute collected data on receipts in regards to the following areas:

- Direct Taxation
- Indirect Taxation
- Levies & Fines
- Investment Income
- Sales of Goods & Services
- Others.

#### NZ Crown receipts (June 1899-2024)

This animation shows how New Zealand's Crown revenues have changed over time. You can observe trends in New Zealand's Crown receipts by watching certain colours and how they change each year.

Watch the two darker blues (Direct Taxation and Indirect Taxation) and you will see the gradual change in tax systems over time. New Zealand was using tariffs, but most of these were stopped by 1999.<sup>13</sup> You can see this in the growth of the indirect taxation.

Choose the lightest blue (Sales of Goods & Services) and you will see the growth that primarily starts in the early 2000s. The GST rate increased to 12.5% in 1989 and to 15% in 2010.<sup>14</sup>

You can also view the Institute's animation on NZ Crown expenditure for more detail on New Zealand's Crown expenditure and how that has changed over time.